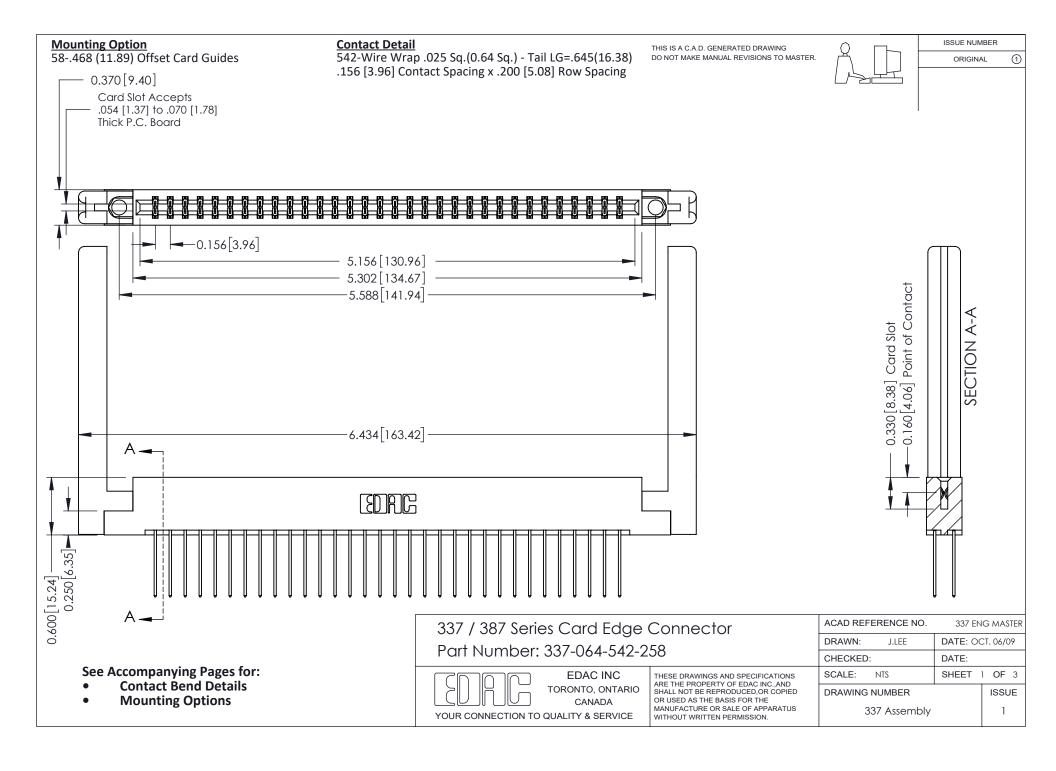

ISSUE NUMBER

ORIGINAL

1

| 337 / 387 Series Card Edge Connector<br>Contact Bend Detail           |                                                                                                                                                                                                  | ACAD REFERENCE NO. 337 E |                  | G MASTER      |
|-----------------------------------------------------------------------|--------------------------------------------------------------------------------------------------------------------------------------------------------------------------------------------------|--------------------------|------------------|---------------|
|                                                                       |                                                                                                                                                                                                  | DRAWN: J.LEE             | DATE: OCT. 06/09 |               |
|                                                                       |                                                                                                                                                                                                  | CHECKED: DATE:           |                  |               |
| EDAC INC TORONTO, ONTARIO CANADA YOUR CONNECTION TO QUALITY & SERVICE | THESE DRAWINGS AND SPECIFICATIONS ARE THE PROPERTY OF EDAC INC.,AND SHALL NOT BE REPRODUCED, OR COPIED OR USED AS THE BASIS FOR THE MANUFACTURE OR SALE OF APPARATUS WITHOUT WRITTEN PERMISSION. | SCALE: NTS               | SHEET            | 2 <b>OF</b> 3 |
|                                                                       |                                                                                                                                                                                                  | DRAWING NUMBER           |                  | ISSUE         |
|                                                                       |                                                                                                                                                                                                  | 337 Assembly             |                  | 1             |