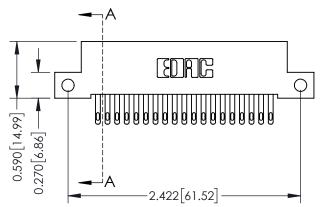

## **Mounting Option**

12-.128 (3.25) Dia. Side Mounting Holes

## **Contact Detail**

500-Wire Hole .050x.025(1.27x0.64) - Tail LG=.270(6.86) .100 [2.54] Contact Spacing x .200 [5.08] Row Spacing

0.410[10.41]





## **See Accompanying Pages for:**

- **Contact Bend Details**
- **Mounting Options**



| 342 / 392 Card Edge Connector<br>Part Number: 342-019-500-112 |                                                                   | ACAD REFERENCE NO. 342 ENG MASTER |            |         |           |  |
|---------------------------------------------------------------|-------------------------------------------------------------------|-----------------------------------|------------|---------|-----------|--|
|                                                               |                                                                   | DRAWN:                            | J.LEE      | DATE: O | CT. 06/09 |  |
|                                                               |