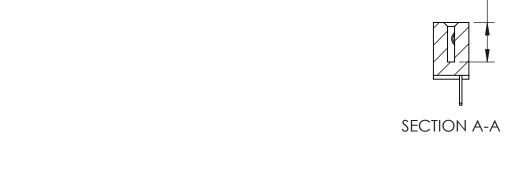

## **Contact Detail**

500-Wire Hole .050x.025(1.27x0.64) - Tail LG=.270(6.86) .100 [2.54] Contact Spacing x .200 [5.08] Row Spacing

0.410[10.41]