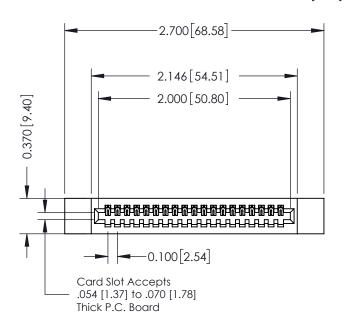

## **See Accompanying Pages for:**

- **Contact Bend Details**
- **Mounting Options**

| 342 / 392 Card Edge Connector<br>Part Number: 342-019-500-112 |                                                                   | ACAD REFERENCE NO. 342 ENG MASTER |            |         |           |  |
|---------------------------------------------------------------|-------------------------------------------------------------------|-----------------------------------|------------|---------|-----------|--|
|                                                               |                                                                   | DRAWN:                            | J.LEE      | DATE: O | CT. 06/09 |  |
|                                                               |                                                                   | CHECKED:                          |            | DATE:   |           |  |
| EDAC INC                                                      | THESE DRAWINGS AND SPECIFICATIONS ARE THE PROPERTY OF EDAC INCAND | SCALE:                            | NTS        | SHEET   | 1 OF 3    |  |
| TORONTO, ONTARIO                                              | SHALL NOT BE REPRODUCED,OR COPIED OR USED AS THE BASIS FOR THE    | DRAWING 1                         | NUMBER     |         | ISSUE     |  |
|                                                               | MANUFACTURE OR SALE OF APPARATUS                                  | 34                                | 2 Assembly |         | 1         |  |