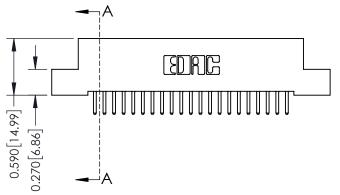

## 0.410[10.41] **SECTION A-A**

## **See Accompanying Pages for:**

- **Contact Bend Details**
- **Mounting Options**

342 / 392 Card Edge Connector Part Number: 342-021-520-102

YOUR CONNECTION TO QUALITY & SERVICE

342 ENG MASTER J.LEE DATE: OCT. 06/09 SHEET 1 OF 3