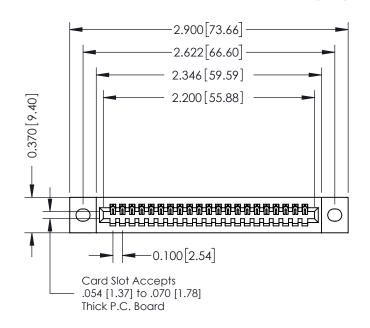

## 0.410[10.41] **SECTION A-A**

## **See Accompanying Pages for:**

- **Contact Bend Details**
- **Mounting Options**

342 / 392 Card Edge Connector Part Number: 342-021-520-102

YOUR CONNECTION TO QUALITY & SERVICE

342 ENG MASTER J.LEE DATE: OCT. 06/09 SHEET 1 OF 3