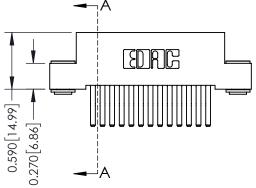

## \_\_\_\_0.240[6.10] Point of Contact 0.410[10.41] **SECTION A-A**

## **See Accompanying Pages for:**

- **Contact Bend Details**
- **Mounting Options**

342 / 392 Card Edge Connector Part Number: 342-026-560-203

YOUR CONNECTION TO QUALITY & SERVICE

342 ENG MASTER DATE: OCT. 06/09 J.LEE SHEET 1 OF 3