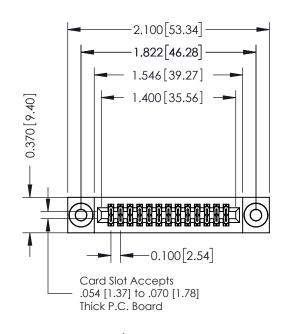

## **See Accompanying Pages for:**

- **Contact Bend Details**
- **Mounting Options**

342 / 392 Card Edge Connector Part Number: 342-026-560-203

YOUR CONNECTION TO QUALITY & SERVICE

342 ENG MASTER DATE: OCT. 06/09 J.LEE SHEET 1 OF 3