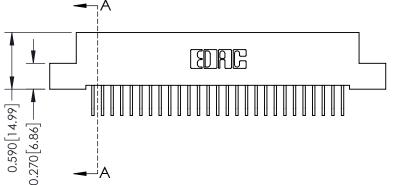

## **See Accompanying Pages for:**

- **Contact Bend Details**
- **Mounting Options**

| 342 / 392 Card Edge Connector |
|-------------------------------|
| Part Number: 342-027-558-104  |

YOUR CONNECTION TO QUALITY & SERVICE

THIS IS A C.A.D. GENERATED DRAWING DO NOT MAKE MANUAL REVISIONS TO MASTER

ISSUE NUMBER

ORIGINAL

1

| 342 / 392 Card Edge Connector<br>Mounting Options |                                                                                                                                     | ACAD REFERENCE NO. 342 ENG MASTER |         |           |  |  |
|---------------------------------------------------|-------------------------------------------------------------------------------------------------------------------------------------|-----------------------------------|---------|-----------|--|--|
|                                                   |                                                                                                                                     | DRAWN: J.LEE                      | DATE: O | CT. 06/09 |  |  |
|                                                   |                                                                                                                                     | CHECKED:                          | DATE:   |           |  |  |
| EDAC INC                                          | ARE THE PROPERTY OF EDAC INC., AND SHALL NOT BE REPRODUCED, OR COPIED OR USED AS THE BASIS FOR THE MANUFACTURE OR SALE OF APPARATUS | SCALE: NTS                        | SHEET : | 3 OF 3    |  |  |
| TORONTO, ONTARIO                                  |                                                                                                                                     | DRAWING NUMBER                    | •       | ISSUE     |  |  |
| YOUR CONNECTION TO QUALITY & SERVICE              |                                                                                                                                     | 342 Assembly                      |         | 1         |  |  |