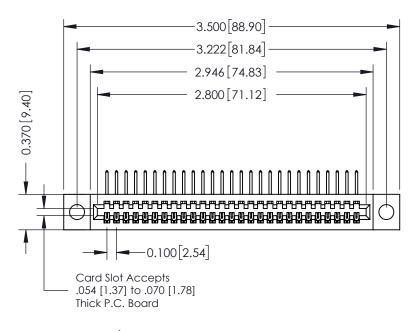

## **See Accompanying Pages for:**

- **Contact Bend Details**
- **Mounting Options**

| 342 / 392 Card Edge Connector |
|-------------------------------|
| Part Number: 342-027-558-104  |

YOUR CONNECTION TO QUALITY & SERVICE

| ACAD REFERENCE NO. 342 ENG MASTER |                  |  |  |  |  |
|-----------------------------------|------------------|--|--|--|--|
| DRAWN: J.LEE                      | DATE: OCT. 06/09 |  |  |  |  |
| CHECKED:                          | DATE:            |  |  |  |  |
| SCALE: NTS                        | SHEET 1 OF 3     |  |  |  |  |
| DRAWING NUMBER                    | ISSUE            |  |  |  |  |