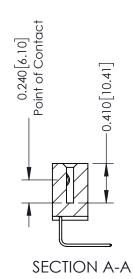

**Mounting Option** 

04-.156 (3.96) Dia. Mounting Holes

**Contact Detail** 

558-90 Degree Bend (Code 541 Contacts) .100 [2.54] Contact Spacing x .200 [5.08] Row Spacing

## **See Accompanying Pages for:**

- **Contact Bend Details**
- **Mounting Options**

| 342 / 392 Card Edge Connector |
|-------------------------------|
| Part Number: 342-027-558-104  |

YOUR CONNECTION TO QUALITY & SERVICE

342 Assembly

THIS IS A C.A.D. GENERATED DRAWING DO NOT MAKE MANUAL REVISIONS TO MASTER. ISSUE NUMBER

ORIGINAL

1

| 342 / 392 Series Card Edge Connector<br>Contact Bend Detail |                                                                                                                                   | ACAD REFERENCE NO. 342 ENG MASTER |             |          |          |
|-------------------------------------------------------------|-----------------------------------------------------------------------------------------------------------------------------------|-----------------------------------|-------------|----------|----------|
|                                                             |                                                                                                                                   | DRAWN:                            | J.LEE       | DATE: OC | T. 06/09 |
|                                                             |                                                                                                                                   | CHECKED                           | ):          | DATE:    |          |
| EDAC INC                                                    | ARE THE PROPERTY OF EDAC INC.,AND SHALL NOT BE REPRODUCED,OR COPIED OR USED AS THE BASIS FOR THE MANUFACTURE OR SALE OF APPARATUS | SCALE:                            | NTS         | SHEET :  | 2 OF 3   |
| TORONTO, ONTARIO                                            |                                                                                                                                   | DRAWING                           | NUMBER      |          | ISSUE    |
| YOUR CONNECTION TO QUALITY & SERVICE                        |                                                                                                                                   | 3                                 | 42 Assembly |          | 1        |