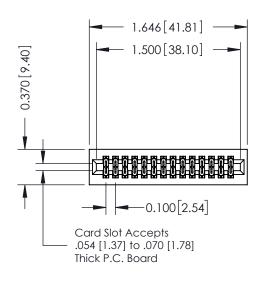

## **See Accompanying Pages for:**

- **Contact Bend Details**
- **Mounting Options**

| 342 / 392 Card Edge Connector |
|-------------------------------|
| Part Number: 342-028-560-201  |

CANADA

WITHOUT WRITTEN PERMISSION.