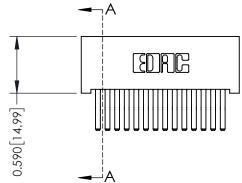

**Mounting Option** 01-No Mounting Lugs **Contact Detail** 

560-Extender Board Bend (Code 523 Contacts) .100 [2.54] Contact Spacing x .200 [5.08] Row Spacing







## 0.240 [6.10] Point of Contact 0.410[10.41] SECTION A-A

## **See Accompanying Pages for:**

- **Contact Bend Details**
- **Mounting Options**

| 342 / 392 Card Edge Connector |
|-------------------------------|
| Part Number: 342-028-560-201  |



CANADA

WITHOUT WRITTEN PERMISSION.

|   | ACAD REFERENCE NO | . 342 ENG MASTER |  |  |  |
|---|-------------------|------------------|--|--|--|
|   | DRAWN: J.LEE      | DATE: OCT. 06/09 |  |  |  |
|   | CHECKED:          | DATE:            |  |  |  |
|   | SCALE: NTS        | SHEET 1 OF 3     |  |  |  |
| ) | DRAWING NUMBER    | ISSUE            |  |  |  |

342 Assembly

THIS IS A C.A.D. GENERATED DRAWING DO NOT MAKE MANUAL REVISIONS TO MASTER. ISSUE NUMBER

ORIGINAL

1



| 342 / 392 Series Card Edge Connector<br>Contact Bend Detail |