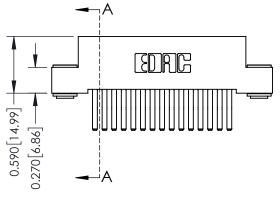

## **Contact Detail**

560-Extender Board Bend (Code 523 Contacts) .100 [2.54] Contact Spacing x .200 [5.08] Row Spacing

## \_\_\_\_0.240[6.10] Point of Contact 0.410[10.41] **SECTION A-A**

**See Accompanying Pages for: Contact Bend Details** 

**Mounting Options** 

342 / 392 Card Edge Connector Part Number: 342-030-560-203