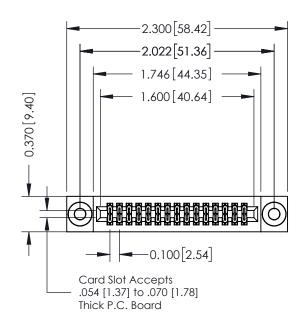

## \_\_\_\_0.240[6.10] Point of Contact 0.410[10.41] **SECTION A-A**

**See Accompanying Pages for: Contact Bend Details** 

**Mounting Options** 

342 / 392 Card Edge Connector Part Number: 342-030-560-203

YOUR CONNECTION TO QUALITY & SERVICE

342 ENG MASTER DATE: OCT. 06/09 J.LEE SHEET 1 OF 3

342 Assembly

THIS IS A C.A.D. GENERATED DRAWING DO NOT MAKE MANUAL REVISIONS TO MASTER. ISSUE NUMBER

ORIGINAL

1

| 342 / 392 Series Card Edge Connector<br>Contact Bend Detail |                                                                                                                                                                                                  | ACAD REFERENCE NO. 342 ENG MASTER |             |                  |        |
|-------------------------------------------------------------|--------------------------------------------------------------------------------------------------------------------------------------------------------------------------------------------------|-----------------------------------|-------------|------------------|--------|
|                                                             |                                                                                                                                                                                                  | DRAWN:                            | J.LEE       | DATE: OCT. 06/09 |        |
|                                                             |                                                                                                                                                                                                  | CHECKED:                          |             | DATE:            |        |
| TORONTO, ONTARIO                                            | THESE DRAWINGS AND SPECIFICATIONS ARE THE PROPERTY OF EDAC INC. AND SHALL NOT BE REPRODUCED, OR COPIED OR USED AS THE BASIS FOR THE MANUFACTURE OR SALE OF APPARATUS WITHOUT WRITTEN PERMISSION. | SCALE:                            | NTS         | SHEET :          | 2 OF 3 |
|                                                             |                                                                                                                                                                                                  | DRAWING                           | NUMBER      |                  | ISSUE  |
| YOUR CONNECTION TO QUALITY & SERVICE                        |                                                                                                                                                                                                  | 3                                 | 42 Assembly |                  | 1      |