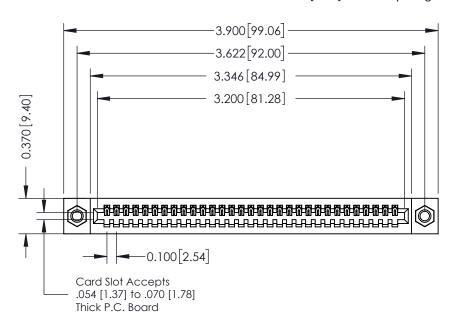

## **See Accompanying Pages for:**

- **Contact Bend Details**
- **Mounting Options**

| 342 / 392 Card Edge Connector |
|-------------------------------|
| Part Number: 342-031-520-107  |

YOUR CONNECTION TO QUALITY & SERVICE

342 ENG MASTER J.LEE DATE: OCT. 06/09 SHEET 1 OF 3 NTS

342 Assembly

THIS IS A C.A.D. GENERATED DRAWING DO NOT MAKE MANUAL REVISIONS TO MASTER. ISSUE NUMBER

ORIGINAL

1

| 342 / 392 Series Card Edge Connector<br>Contact Bend Detail |                                                                                                                                     | ACAD REFERENCE NO. 342 ENG MASTER |             |          |          |
|-------------------------------------------------------------|-------------------------------------------------------------------------------------------------------------------------------------|-----------------------------------|-------------|----------|----------|
|                                                             |                                                                                                                                     | DRAWN:                            | J.LEE       | DATE: OC | T. 06/09 |
|                                                             |                                                                                                                                     | CHECKED:                          |             | DATE:    |          |
| EDAC INC                                                    | ARE THE PROPERTY OF EDAC INC.,AND — SHALL NOT BE REPRODUCED,OR COPIED OR USED AS THE BASIS FOR THE MANUFACTURE OR SALE OF APPARATUS | SCALE:                            | NTS         | SHEET :  | 2 OF 3   |
| TORONTO, ONTARIO                                            |                                                                                                                                     | DRAWING                           | NUMBER      |          | ISSUE    |
| YOUR CONNECTION TO QUALITY & SERVICE                        |                                                                                                                                     | 3                                 | 42 Assembly |          | 1        |