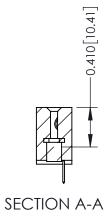

342 ENG MASTER J.LEE DATE: OCT. 06/09 SHEET 1 OF 3 NTS

342 Assembly

THIS IS A C.A.D. GENERATED DRAWING DO NOT MAKE MANUAL REVISIONS TO MASTER. ISSUE NUMBER

ORIGINAL

1

| 342 / 392 Series Card Edge Connector<br>Contact Bend Detail |                                                                                                                                     | ACAD REFERENCE NO. 342 ENG MASTER |             |          |          |
|-------------------------------------------------------------|-------------------------------------------------------------------------------------------------------------------------------------|-----------------------------------|-------------|----------|----------|
|                                                             |                                                                                                                                     | DRAWN:                            | J.LEE       | DATE: OC | T. 06/09 |
|                                                             |                                                                                                                                     | CHECKED:                          |             | DATE:    |          |
| EDAC INC                                                    | ARE THE PROPERTY OF EDAC INC.,AND — SHALL NOT BE REPRODUCED,OR COPIED OR USED AS THE BASIS FOR THE MANUFACTURE OR SALE OF APPARATUS | SCALE:                            | NTS         | SHEET :  | 2 OF 3   |
| TORONTO, ONTARIO                                            |                                                                                                                                     | DRAWING                           | NUMBER      |          | ISSUE    |
| YOUR CONNECTION TO QUALITY & SERVICE                        |                                                                                                                                     | 3                                 | 42 Assembly |          | 1        |