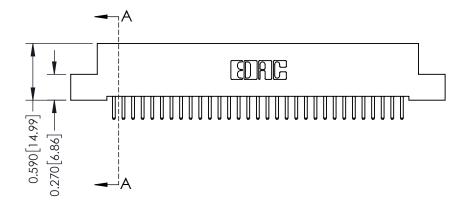

342 ENG MASTER J.LEE DATE: OCT. 06/09 SHEET 1 OF 3 NTS

342 Assembly

THIS IS A C.A.D. GENERATED DRAWING DO NOT MAKE MANUAL REVISIONS TO MASTER. ISSUE NUMBER

ORIGINAL

1

| 342 / 392 Series Card Edge Connector<br>Contact Bend Detail |                                                                                                                                     | ACAD REFERENCE NO. 342 ENG MASTER |             |          |          |
|-------------------------------------------------------------|-------------------------------------------------------------------------------------------------------------------------------------|-----------------------------------|-------------|----------|----------|
|                                                             |                                                                                                                                     | DRAWN:                            | J.LEE       | DATE: OC | T. 06/09 |
|                                                             |                                                                                                                                     | CHECKED:                          |             | DATE:    |          |
| EDAC INC                                                    | ARE THE PROPERTY OF EDAC INC.,AND — SHALL NOT BE REPRODUCED,OR COPIED OR USED AS THE BASIS FOR THE MANUFACTURE OR SALE OF APPARATUS | SCALE:                            | NTS         | SHEET :  | 2 OF 3   |
| TORONTO, ONTARIO                                            |                                                                                                                                     | DRAWING                           | NUMBER      |          | ISSUE    |
| YOUR CONNECTION TO QUALITY & SERVICE                        |                                                                                                                                     | 3                                 | 42 Assembly |          | 1        |