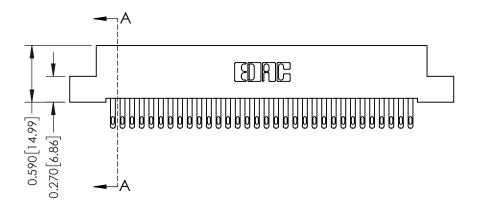

342 Assembly

THIS IS A C.A.D. GENERATED DRAWING DO NOT MAKE MANUAL REVISIONS TO MASTER. ISSUE NUMBER

ORIGINAL

1

| 342 / 392 Series Card Edge Connector<br>Contact Bend Detail |                                                                                                                                                                                                  | ACAD REFERENCE NO. 342 ENG MASTER |             |                  |        |
|-------------------------------------------------------------|--------------------------------------------------------------------------------------------------------------------------------------------------------------------------------------------------|-----------------------------------|-------------|------------------|--------|
|                                                             |                                                                                                                                                                                                  | DRAWN:                            | J.LEE       | DATE: OCT. 06/09 |        |
|                                                             |                                                                                                                                                                                                  | CHECKED:                          |             | DATE:            |        |
| TORONTO, ONTARIO                                            | THESE DRAWINGS AND SPECIFICATIONS ARE THE PROPERTY OF EDAC INC. AND SHALL NOT BE REPRODUCED, OR COPIED OR USED AS THE BASIS FOR THE MANUFACTURE OR SALE OF APPARATUS WITHOUT WRITTEN PERMISSION. | SCALE:                            | NTS         | SHEET :          | 2 OF 3 |
|                                                             |                                                                                                                                                                                                  | DRAWING                           | NUMBER      |                  | ISSUE  |
| YOUR CONNECTION TO QUALITY & SERVICE                        |                                                                                                                                                                                                  | 3                                 | 42 Assembly |                  | 1      |