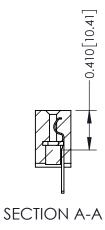

THIS IS A C.A.D. GENERATED DRAWING DO NOT MAKE MANUAL REVISIONS TO MASTER

ISSUE NUMBER

ORIGINAL

1

| 342 / 392 Card Edge Connector<br>Mounting Options |                                                                                                                                                                                               | ACAD REFERENCE NO. 342 ENG MASTER |                         |        |  |  |
|---------------------------------------------------|-----------------------------------------------------------------------------------------------------------------------------------------------------------------------------------------------|-----------------------------------|-------------------------|--------|--|--|
|                                                   |                                                                                                                                                                                               | DRAWN: J.LEE                      | DATE: <b>OCT. 06/09</b> |        |  |  |
|                                                   |                                                                                                                                                                                               | CHECKED:                          | DATE:                   |        |  |  |
| TORONTO, ONTARIO                                  | THESE DRAWINGS AND SPECIFICATIONS ARE THE PROPERTY OF EDAC INCAND SHALL NOT BE REPRODUCED,OR COPIED OR USED AS THE BASIS FOR THE MANUFACTURE OR SALE OF APPARATUS WITHOUT WRITTEN PERMISSION. | SCALE: NTS                        | SHEET :                 | 3 OF 3 |  |  |
|                                                   |                                                                                                                                                                                               | DRAWING NUMBER                    | •                       | ISSUE  |  |  |
| YOUR CONNECTION TO QUALITY & SERVICE              |                                                                                                                                                                                               | 342 Assembly                      |                         | 1      |  |  |