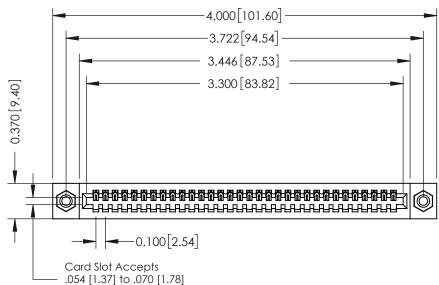

**Mounting Option** 08-#4-40 Unified Threaded Inserts **Contact Detail** 

500-Wire Hole .050x.025(1.27x0.64) - Tail LG=.270(6.86) .100 [2.54] Contact Spacing x .200 [5.08] Row Spacing

**See Accompanying Pages for:** 

Thick P.C. Board

- **Contact Bend Details**
- **Mounting Options**

342 / 392 Card Edge Connector Part Number: 342-032-500-108

YOUR CONNECTION TO QUALITY & SERVICE

CANADA

342 ENG MASTER J.LEE DATE: OCT. 06/09 SHEET 1 OF 3