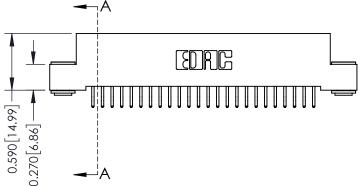

THIS IS A C.A.D. GENERATED DRAWING DO NOT MAKE MANUAL REVISIONS TO MASTER

ISSUE NUMBER

ORIGINAL

1

| 342 / 392 Card Edge Connector<br>Mounting Options |                                                                                                                                                                                               | ACAD REFERENCE NO. 342 ENG MASTER |                         |        |  |  |
|---------------------------------------------------|-----------------------------------------------------------------------------------------------------------------------------------------------------------------------------------------------|-----------------------------------|-------------------------|--------|--|--|
|                                                   |                                                                                                                                                                                               | DRAWN: J.LEE                      | DATE: <b>OCT. 06/09</b> |        |  |  |
|                                                   |                                                                                                                                                                                               | CHECKED:                          | DATE:                   |        |  |  |
| TORONTO, ONTARIO                                  | THESE DRAWINGS AND SPECIFICATIONS ARE THE PROPERTY OF EDAC INCAND SHALL NOT BE REPRODUCED,OR COPIED OR USED AS THE BASIS FOR THE MANUFACTURE OR SALE OF APPARATUS WITHOUT WRITTEN PERMISSION. | SCALE: NTS                        | SHEET :                 | 3 OF 3 |  |  |
|                                                   |                                                                                                                                                                                               | DRAWING NUMBER                    | •                       | ISSUE  |  |  |
| YOUR CONNECTION TO QUALITY & SERVICE              |                                                                                                                                                                                               | 342 Assembly                      |                         | 1      |  |  |