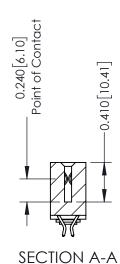

**Mounting Option** 

03-.116 (2.95) I.D. Floating Eyelets

**Contact Detail** 

556-Extender Board Bend (Code 520 Contacts) .100 [2.54] Contact Spacing x .200 [5.08] Row Spacing

342 Assembly

THIS IS A C.A.D. GENERATED DRAWING DO NOT MAKE MANUAL REVISIONS TO MASTER. ISSUE NUMBER

ORIGINAL

1

| 342 / 392 Series Card Edge Connector<br>Contact Bend Detail |                                                                                                                                                                                                  | ACAD REFERENCE NO. 342 ENG MASTER |             |                  |        |
|-------------------------------------------------------------|--------------------------------------------------------------------------------------------------------------------------------------------------------------------------------------------------|-----------------------------------|-------------|------------------|--------|
|                                                             |                                                                                                                                                                                                  | DRAWN:                            | J.LEE       | DATE: OCT. 06/09 |        |
|                                                             |                                                                                                                                                                                                  | CHECKED:                          |             | DATE:            |        |
| TORONTO, ONTARIO                                            | THESE DRAWINGS AND SPECIFICATIONS ARE THE PROPERTY OF EDAC INC. AND SHALL NOT BE REPRODUCED, OR COPIED OR USED AS THE BASIS FOR THE MANUFACTURE OR SALE OF APPARATUS WITHOUT WRITTEN PERMISSION. | SCALE:                            | NTS         | SHEET :          | 2 OF 3 |
|                                                             |                                                                                                                                                                                                  | DRAWING                           | NUMBER      |                  | ISSUE  |
| YOUR CONNECTION TO QUALITY & SERVICE                        |                                                                                                                                                                                                  | 3                                 | 42 Assembly |                  | 1      |