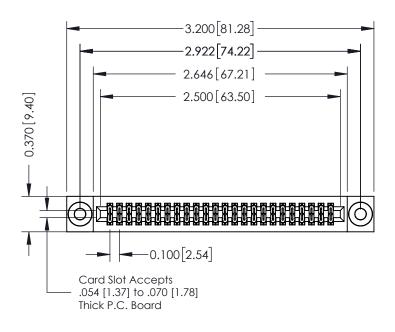

## **See Accompanying Pages for:**

- **Contact Bend Details**
- **Mounting Options**

342 / 392 Card Edge Connector Part Number: 342-048-556-203

YOUR CONNECTION TO QUALITY & SERVICE

342 ENG MASTER J.LEE DATE: OCT. 06/09 SHEET 1 OF 3