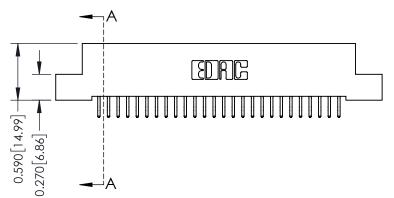

342 Assembly

THIS IS A C.A.D. GENERATED DRAWING DO NOT MAKE MANUAL REVISIONS TO MASTER. ISSUE NUMBER

ORIGINAL

1

| 342 / 392 Series Card Edge Connector<br>Contact Bend Detail |                                                                                                                                   | ACAD REFERENCE NO. 342 ENG MASTER |             |          |          |
|-------------------------------------------------------------|-----------------------------------------------------------------------------------------------------------------------------------|-----------------------------------|-------------|----------|----------|
|                                                             |                                                                                                                                   | DRAWN:                            | J.LEE       | DATE: OC | T. 06/09 |
|                                                             |                                                                                                                                   | CHECKED:                          |             | DATE:    |          |
| EDAC INC                                                    | ARE THE PROPERTY OF EDAC INC.,AND SHALL NOT BE REPRODUCED,OR COPIED OR USED AS THE BASIS FOR THE MANUFACTURE OR SALE OF APPARATUS | SCALE:                            | NTS         | SHEET :  | 2 OF 3   |
| TORONTO, ONTARIO                                            |                                                                                                                                   | DRAWING                           | NUMBER      |          | ISSUE    |
| YOUR CONNECTION TO QUALITY & SERVICE                        |                                                                                                                                   | 3                                 | 42 Assembly |          | 1        |