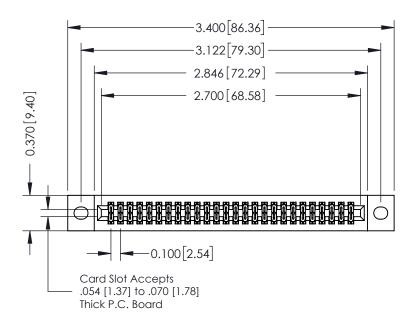

## **See Accompanying Pages for:**

- **Contact Bend Details**
- **Mounting Options**

| 342 / 392 Card Edge Connector |
|-------------------------------|
| Part Number: 342-052-556-202  |

| ACAD REFERENCE NO. 342 ENG MASTER |                  |  |  |  |  |
|-----------------------------------|------------------|--|--|--|--|
| DRAWN: J.LEE                      | DATE: OCT. 06/09 |  |  |  |  |
| CHECKED:                          | DATE:            |  |  |  |  |
| SCALE: NTS                        | SHEET 1 OF 3     |  |  |  |  |
| DRAWING NUMBER                    | ISSUE            |  |  |  |  |