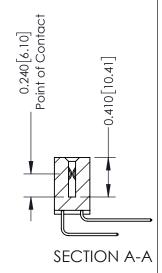

**Mounting Option** 01-No Mounting Lugs **Contact Detail** 

559-90 Degree Bend (Code 541 Contacts) .100 [2.54] Contact Spacing x .200 [5.08] Row Spacing

1