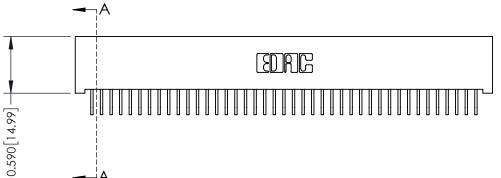

## **See Accompanying Pages for:**

- **Contact Bend Details**
- **Mounting Options**

| 342 / 392 Card Edge Connector |
|-------------------------------|
| Part Number: 342-082-559-201  |

YOUR CONNECTION TO QUALITY & SERVICE