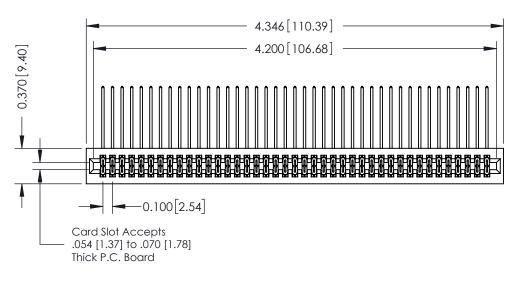

## **See Accompanying Pages for:**

- **Contact Bend Details**
- **Mounting Options**

| 342 / 392 Card Edge Connector |
|-------------------------------|
| Part Number: 342-082-559-201  |

YOUR CONNECTION TO QUALITY & SERVICE