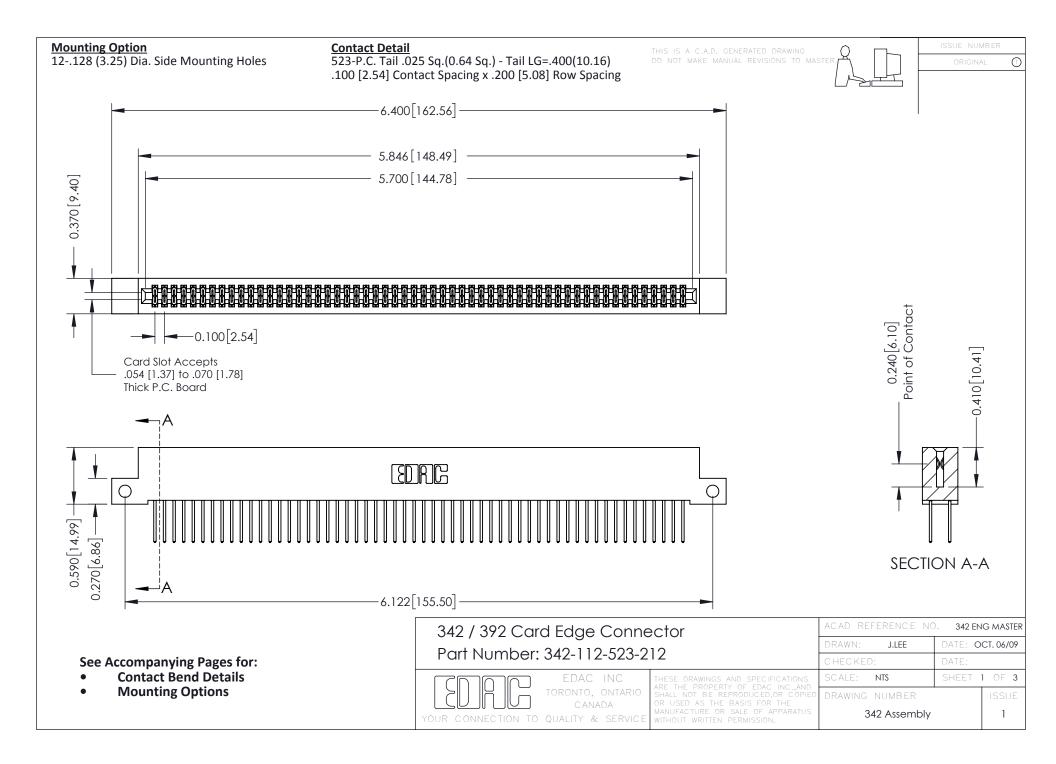

THIS IS A C.A.D. GENERATED DRAWING DO NOT MAKE MANUAL REVISIONS TO MASTER. ISSUE NUMBER

ORIGINAL

1



| 342 / 392 Series Card Edge Connector<br>Contact Bend Detail |                                                                                                                                                                                                  | ACAD REFERENCE NO. 342 ENG MASTER |             |                  |        |
|-------------------------------------------------------------|--------------------------------------------------------------------------------------------------------------------------------------------------------------------------------------------------|-----------------------------------|-------------|------------------|--------|
|