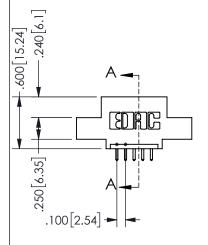

## **SECTION A-A**

345/395 SERIES CARD EDGE CONNECTOR PART NUMBER: 345-005-521-408

**EDAC INC** TORONTO, ONTARIO CANADA

THESE DRAWINGS AND SPECIFICATIONS ARE THE PROPERTY OF EDAC INC., AND SHALL NOT BE REPRODUCED, OR COPIED OR USED AS THE BASIS FOR THE MANUFACTURE OR SALE OF APPARATUS WITHOUT WRITTEN PERMISSION.