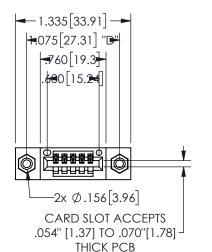

THIS IS A C.A.D. GENERATED DRAWING DO NOT MAKE MANUAL REVISIONS TO MASTER.

ISSUE NUMBER

ORIGINAL

1

<u>Contact Dimensions:</u>
521-P.C. Tail .025 Sq.(0.64 Sq.) - Tail LG=.150(3.81)
.100 (2.54) Contact Spacing x .200 (5.08) Row Spacing

.160 4.06 .330[8.38] POINT OF CARD SLOT CONTACT

## **SECTION A-A**

345/395 SERIES CARD EDGE CONNECTOR PART NUMBER: 345-005-521-408

**EDAC INC** TORONTO, ONTARIO CANADA

THESE DRAWINGS AND SPECIFICATIONS ARE THE PROPERTY OF EDAC INC., AND SHALL NOT BE REPRODUCED, OR COPIED OR USED AS THE BASIS FOR THE MANUFACTURE OR SALE OF APPARATUS WITHOUT WRITTEN PERMISSION.