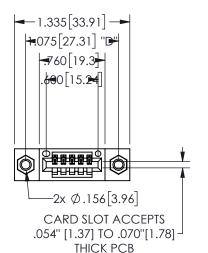

THIS IS A C.A.D. GENERATED DRAWING DO NOT MAKE MANUAL REVISIONS TO MASTER.

ISSUE NUMBER

ORIGINAL

1

**Contact Dimensions:** 524-P.C. Tail .018 Sq.(0.46 Sq.) - Tail LG=.175(4.45) .100 (2.54) Contact Spacing x .200 (5.08) Row Spacing

## **SECTION A-A**

345/395 SERIES CARD EDGE CONNECTOR PART NUMBER: 345-005-524-607

**EDAC INC** TORONTO, ONTARIO CANADA

THESE DRAWINGS AND SPECIFICATIONS ARE THE PROPERTY OF EDAC INC., AND SHALL NOT BE REPRODUCED, OR COPIED OR USED AS THE BASIS FOR THE MANUFACTURE OR SALE OF APPARATUS WITHOUT WRITTEN PERMISSION.

| ACAD REFERENCE NO.  | 345-ENG-MASTER   |
|---------------------|------------------|
| DRAWN: R.STA.MONICA | DATE:MAY.16/2017 |
| CHECKED:            | DATE:            |
| SCALE: NTS          | SHEET 1 OF 2     |
| DRAWING NUMBER      | ISSUE            |
| 345-ENG-MASTER      | 1                |
|                     |                  |