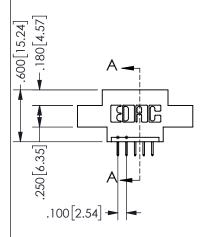

ISSUE NUMBER ORIGINAL

1

**Contact Code 558** 

Contact Code 559

**Contact Code 560** 

INSULATOR MATERIAL: THERMOPLASTIC POLYESTER, UL 94V-0

DAP MATERIAL AVAILABLE UPON REQUEST

CONTACT MATERIAL; COPPER ALLOY CONTACT PLATING: GOLD ON THE MATING AREA, TIN PLATING ON THE CONTACT TAILS, NICKEL UNDERPLATE

345/395 SERIES CARD EDGE CONNECTOR CONTACT CODE 555,556,558,559,560 DIMENSIONS

YOUR CONNECTION TO QUALITY & SERVICE

**EDAC INC** TORONTO, ONTARIO CANADA

THESE DRAWINGS AND SPECIFICATIONS ARE THE PROPERTY OF EDAC INC.,AND SHALL NOT BE REPRODUCED, OR COPIED OR USED AS THE BASIS FOR THE MANUFACTURE OR SALE OF APPARATUS WITHOUT WRITTEN PERMISSION.

| ACAD REFERENCE NO.  | 345-ENG-MASTER   |
|---------------------|------------------|
| DRAWN: R.STA.MONICA | DATE:MAY.16/2017 |
| CHECKED:            | DATE:            |
| SCALE: 1:1          | SHEET 2 OF 2     |
| DRAWING NUMBER      | ISSUE            |
| 345-FNG-MASTER      | 1                |