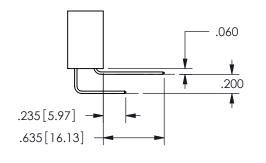

.100 (2.54) Contact Spacing x .200 (5.08) Row Spacing

.160 4.06 .330[8.38] POINT OF CARD SLOT CONTACT

## **SECTION A-A**

345/395 SERIES CARD EDGE CONNECTOR PART NUMBER: 345-005-524-607



**EDAC INC** TORONTO, ONTARIO CANADA

THESE DRAWINGS AND SPECIFICATIONS ARE THE PROPERTY OF EDAC INC., AND SHALL NOT BE REPRODUCED, OR COPIED OR USED AS THE BASIS FOR THE MANUFACTURE OR SALE OF APPARATUS WITHOUT WRITTEN PERMISSION.

| ACAD REFERENCE NO.  | 345-ENG-MASTER   |
|---------------------|------------------|
| DRAWN: R.STA.MONICA | DATE:MAY.16/2017 |
| CHECKED:            | DATE:            |
| SCALE: NTS          | SHEET 1 OF 2     |
| DRAWING NUMBER      | ISSUE            |
| 345-ENG-MASTER      | 1                |
|                     |                  |



ISSUE NUMBER ORIGINAL

1









**Contact Code 558** 

Contact Code 559

**Contact Code 560** 

INSULATOR MATERIAL: THERMOPLASTIC POLYESTER, UL 94V-0

DAP MATERIAL AVAILABLE UPON REQUEST

CONTACT MATERIAL; COPPER ALLOY CONTACT PLATING: GOLD ON THE MATING AREA, TIN PLATING ON THE CONTACT TAILS, NICKEL UNDERPLATE

345/395 SERIES CARD EDGE CONNECTOR CONTACT CODE 555,556,558,559,560 DIMENSIONS

YOUR CONNECTION TO QUALITY & SERVICE

**EDAC INC** TORONTO, ONTARIO CANADA

THESE DRAWINGS AND SPECIFICATIONS ARE THE PROPERTY OF EDAC INC.,AND SHALL NOT BE REPRODUCED, OR COPIED OR USED AS THE BASIS FOR THE MANUFACTURE OR SALE OF APPARATUS WITHOUT WRITTEN PERMISSION.

| ACAD REFERENCE NO.  | 345-ENG-MASTER   |
|---------------------|------------------|
| DRAWN: R.STA.MONICA | DATE:MAY.16/2017 |
| CHECKED:            | DATE: