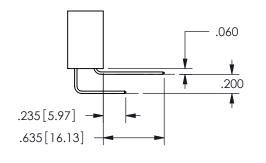

.160 4.06 .330[8.38] POINT OF CARD SLOT CONTACT .370 9.4

ISSUE NUMBER ORIGINAL

1

**Contact Code 558** 

Contact Code 559

**Contact Code 560** 

INSULATOR MATERIAL: THERMOPLASTIC POLYESTER, UL 94V-0

DAP MATERIAL AVAILABLE UPON REQUEST

CONTACT MATERIAL; COPPER ALLOY CONTACT PLATING: GOLD ON THE MATING AREA, TIN PLATING ON THE CONTACT TAILS, NICKEL UNDERPLATE

345/395 SERIES CARD EDGE CONNECTOR CONTACT CODE 555,556,558,559,560 DIMENSIONS