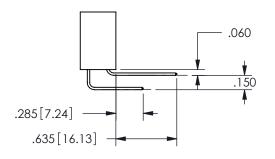

.160 4.06 .330[8.38] POINT OF CARD SLOT CONTACT .370 9.4

ISSUE NUMBER ORIGINAL

1

**Contact Code 558** 

Contact Code 559

**Contact Code 560** 

INSULATOR MATERIAL: THERMOPLASTIC POLYESTER, UL 94V-0

DAP MATERIAL AVAILABLE UPON REQUEST

CONTACT MATERIAL; COPPER ALLOY CONTACT PLATING: GOLD ON THE MATING AREA, TIN PLATING ON THE CONTACT TAILS, NICKEL UNDERPLATE

345/395 SERIES CARD EDGE CONNECTOR CONTACT CODE 555,556,558,559,560 DIMENSIONS