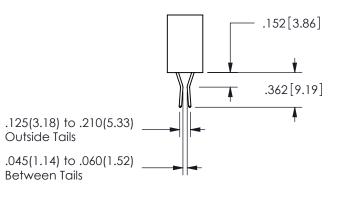

THIS IS A C.A.D. GENERATED DRAWING DO NOT MAKE MANUAL REVISIONS TO MASTER.

ISSUE NUMBER

ORIGINAL

1

<u>Contact Dimensions:</u> 544-Wire Wrap .050x.025(1.27x0.64) - Tail LG=.750(19.05) .100 (2.54) Contact Spacing x .200 (5.08) Row Spacing

.160 4.06 .330[8.38] POINT OF CARD SLOT CONTACT .370 9.4

ISSUE NUMBER ORIGINAL

1

**Contact Code 558** 

Contact Code 559

**Contact Code 560** 

INSULATOR MATERIAL: THERMOPLASTIC POLYESTER, UL 94V-0

DAP MATERIAL AVAILABLE UPON REQUEST

CONTACT MATERIAL; COPPER ALLOY CONTACT PLATING: GOLD ON THE MATING AREA, TIN PLATING ON THE CONTACT TAILS, NICKEL UNDERPLATE

345/395 SERIES CARD EDGE CONNECTOR CONTACT CODE 555,556,558,559,560 DIMENSIONS