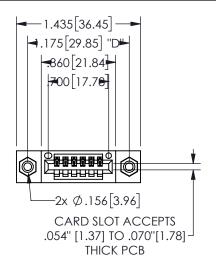

345/395 SERIES CARD EDGE CONNECTOR PART NUMBER: 345-006-544-608

YOUR CONNECTION TO QUALITY & SERVICE

**EDAC INC** TORONTO, ONTARIO CANADA

THESE DRAWINGS AND SPECIFICATIONS ARE THE PROPERTY OF EDAC INC.,AND SHALL NOT BE REPRODUCED, OR COPIED OR USED AS THE BASIS FOR THE MANUFACTURE OR SALE OF APPARATUS WITHOUT WRITTEN PERMISSION.

.160 4.06 .330[8.38] POINT OF CARD SLOT CONTACT .370 9.4

ISSUE NUMBER ORIGINAL

1

**Contact Code 558** 

Contact Code 559

**Contact Code 560** 

INSULATOR MATERIAL: THERMOPLASTIC POLYESTER, UL 94V-0

DAP MATERIAL AVAILABLE UPON REQUEST