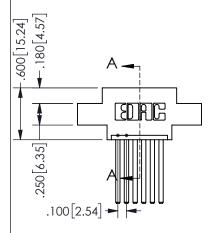

THIS IS A C.A.D. GENERATED DRAWING DO NOT MAKE MANUAL REVISIONS TO MASTER.

ISSUE NUMBER

ORIGINAL

1

<u>Contact Dimensions:</u> 544-Wire Wrap .050x.025(1.27x0.64) - Tail LG=.750(19.05) .100 (2.54) Contact Spacing x .200 (5.08) Row Spacing

345/395 SERIES CARD EDGE CONNECTOR PART NUMBER: 345-006-544-608

YOUR CONNECTION TO QUALITY & SERVICE

**EDAC INC** TORONTO, ONTARIO CANADA

THESE DRAWINGS AND SPECIFICATIONS ARE THE PROPERTY OF EDAC INC.,AND SHALL NOT BE REPRODUCED, OR COPIED OR USED AS THE BASIS FOR THE MANUFACTURE OR SALE OF APPARATUS WITHOUT WRITTEN PERMISSION.