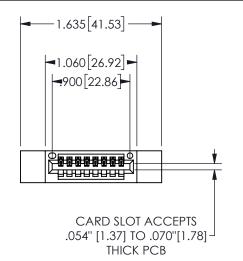

## SECTION A-A

345/395 SERIES CARD EDGE CONNECTOR PART NUMBER: 345-008-520-412

**EDAC INC** TORONTO, ONTARIO CANADA

THESE DRAWINGS AND SPECIFICATIONS ARE THE PROPERTY OF EDAC INC.,AND SHALL NOT BE REPRODUCED, OR COPIED OR USED AS THE BASIS FOR THE MANUFACTURE OR SALE OF APPARATUS WITHOUT WRITTEN PERMISSION.