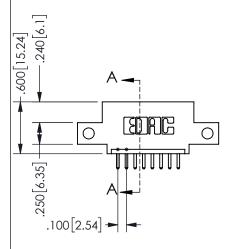

.160 4.06 .330[8.38] POINT OF CARD SLOT CONTACT

## SECTION A-A

345/395 SERIES CARD EDGE CONNECTOR PART NUMBER: 345-008-520-412

**EDAC INC** TORONTO, ONTARIO CANADA

THESE DRAWINGS AND SPECIFICATIONS ARE THE PROPERTY OF EDAC INC.,AND SHALL NOT BE REPRODUCED, OR COPIED OR USED AS THE BASIS FOR THE MANUFACTURE OR SALE OF APPARATUS WITHOUT WRITTEN PERMISSION.