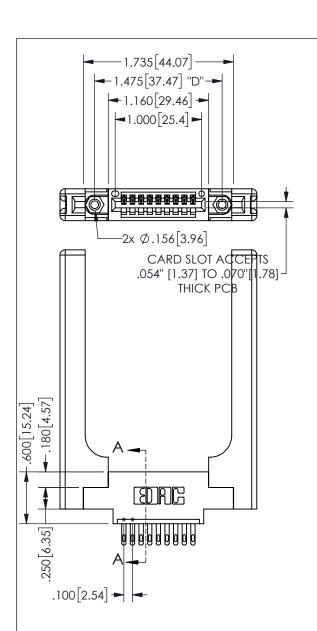

345/395 SERIES CARD EDGE CONNECTOR PART NUMBER: 345-009-500-658

YOUR CONNECTION TO QUALITY & SERVICE

**EDAC INC** TORONTO, ONTARIO CANADA

ARE THE PROPERTY OF EDAC INC., AND SHALL NOT BE REPRODUCED, OR COPIED OR USED AS THE BASIS FOR THE MANUFACTURE OR SALE OF APPARATUS WITHOUT WRITTEN PERMISSION.

THESE DRAWINGS AND SPECIFICATIONS

| ACAD REFERENCE NO.  | 345-ENC | G-MASTER  |
|---------------------|---------|-----------|
| DRAWN: R.STA.MONICA | DATEMA  | Y.16/2017 |
| CHECKED:            | DATE:   |           |
| SCALE: NTS          | SHEET   | OF 2      |
| DRAWING NUMBER      |         | ISSUE     |
| 345-ENG-MASTER      |         | 1         |