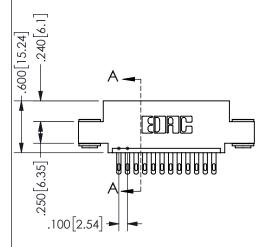

## **SECTION A-A**

345/395 SERIES CARD EDGE CONNECTOR PART NUMBER: 345-012-500-403

**EDAC INC** TORONTO, ONTARIO CANADA

THESE DRAWINGS AND SPECIFICATIONS ARE THE PROPERTY OF EDAC INC., AND SHALL NOT BE REPRODUCED, OR COPIED OR USED AS THE BASIS FOR THE MANUFACTURE OR SALE OF APPARATUS WITHOUT WRITTEN PERMISSION.

| ACAD REFERENCE NO.  | 345-ENC | G-MASTER  |
|---------------------|---------|-----------|
| DRAWN: R.STA.MONICA | DATEMA  | Y.16/2017 |
| CHECKED:            | DATE:   |           |
| SCALE: NTS          | SHEET   | OF 2      |
| DRAWING NUMBER      |         | ISSUE     |
| 345-ENG-MASTER      |         | 1         |
|                     |         |           |