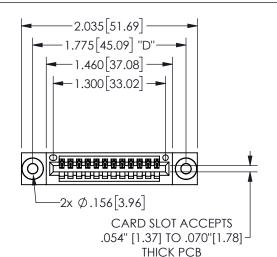

## **SECTION A-A**

345/395 SERIES CARD EDGE CONNECTOR PART NUMBER: 345-012-500-403

**EDAC INC** TORONTO, ONTARIO CANADA

THESE DRAWINGS AND SPECIFICATIONS ARE THE PROPERTY OF EDAC INC., AND SHALL NOT BE REPRODUCED, OR COPIED OR USED AS THE BASIS FOR THE MANUFACTURE OR SALE OF APPARATUS WITHOUT WRITTEN PERMISSION.

| ACAD REFERENCE NO.  | 345-ENC | G-MASTER  |
|---------------------|---------|-----------|
| DRAWN: R.STA.MONICA | DATEMA  | Y.16/2017 |
| CHECKED:            | DATE:   |           |
| SCALE: NTS          | SHEET   | OF 2      |
| DRAWING NUMBER      |         | ISSUE     |
| 345-ENG-MASTER      |         | 1         |
|                     |         |           |