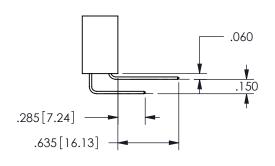

THIS IS A C.A.D. GENERATED DRAWING DO NOT MAKE MANUAL REVISIONS TO MASTER.

ISSUE NUMBER

ORIGINAL

1

<u>Contact Dimensions:</u>
542-Wire Wrap .025 Sq.(0.64 Sq.) - Tail LG=.645(16.38)
.100 (2.54) Contact Spacing x .200 (5.08) Row Spacing

CONTACT MATERIAL; COPPER ALLOY CONTACT PLATING: GOLD ON THE MATING AREA, TIN PLATING ON THE CONTACT TAILS, NICKEL UNDERPLATE

345/395 SERIES CARD EDGE CONNECTOR CONTACT CODE 555,556,558,559,560 DIMENSIONS