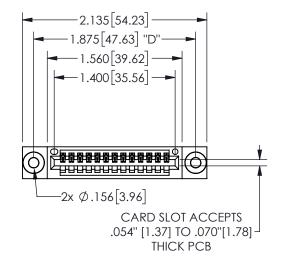

345/395 SERIES CARD EDGE CONNECTOR PART NUMBER: 345-013-542-403

YOUR CONNECTION TO QUALITY & SERVICE

**EDAC INC** TORONTO, ONTARIO CANADA

THESE DRAWINGS AND SPECIFICATIONS ARE THE PROPERTY OF EDAC INC.,AND SHALL NOT BE REPRODUCED, OR COPIED OR USED AS THE BASIS FOR THE MANUFACTURE OR SALE OF APPARATUS WITHOUT WRITTEN PERMISSION.