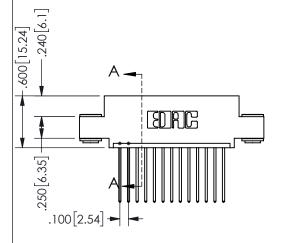

SECTION A-A

.160 4.06 .330[8.38] POINT OF CARD SLOT CONTACT .370 9.4

ISSUE NUMBER ORIGINAL

1

**Contact Code 558** 

Contact Code 559

**Contact Code 560** 

INSULATOR MATERIAL: THERMOPLASTIC POLYESTER, UL 94V-0 DAP MATERIAL AVAILABLE UPON REQUEST