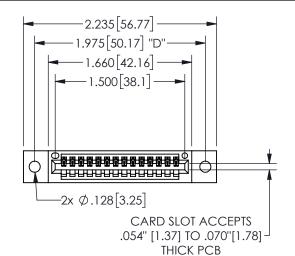

## SECTION A-A

345/395 SERIES CARD EDGE CONNECTOR PART NUMBER: 345-014-521-602

**EDAC INC** TORONTO, ONTARIO CANADA

THESE DRAWINGS AND SPECIFICATIONS ARE THE PROPERTY OF EDAC INC.,AND SHALL NOT BE REPRODUCED, OR COPIED OR USED AS THE BASIS FOR THE MANUFACTURE OR SALE OF APPARATUS WITHOUT WRITTEN PERMISSION.