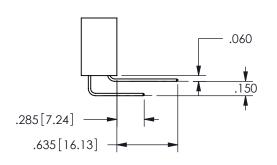

THIS IS A C.A.D. GENERATED DRAWING DO NOT MAKE MANUAL REVISIONS TO MASTER.

ISSUE NUMBER

ORIGINAL

1

-.180[4.57] 600 15.24 .250[6.35] .100[2.54]

<u>Contact Dimensions:</u>
521-P.C. Tail .025 Sq.(0.64 Sq.) - Tail LG=.150(3.81)
.100 (2.54) Contact Spacing x .200 (5.08) Row Spacing

.160 4.06 .330[8.38] POINT OF CARD SLOT CONTACT