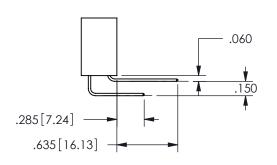

ADA

THESE DRAWINGS AND SPECIFICATIONS ARE THE PROPERTY OF EDAC INC.,AND SHALL NOT BE REPRODUCED, OR COPIED OR USED AS THE BASIS FOR THE MANUFACTURE OR SALE OF APPARATUS WITHOUT WRITTEN PERMISSION.

|                     | ٠.            |                  | , , , , , |
|---------------------|---------------|------------------|-----------|
| ACAD REFERENCE NO.  |               | 345-ENG-MASTER   |           |
| DRAWN: R.STA.MONICA |               | DATE:MAY.16/2017 |           |
| CHECKED:            |               | DATE:            |           |
| SCALE:              | NTS           | SHEET            | OF 2      |
| DRAWING             | NUMBER        |                  | ISSUE     |
| 3                   | 45-ENG-MASTER |                  | 1         |



ISSUE NUMBER ORIGINAL

1









**Contact Code 558** 

Contact Code 559

**Contact Code 560** 

INSULATOR MATERIAL: THERMOPLASTIC POLYESTER, UL 94V-0

DAP MATERIAL AVAILABLE UPON REQUEST

CONTACT MATERIAL; COPPER ALLOY CONTACT PLATING: GOLD ON THE MATING AREA, TIN PLATING ON THE CONTACT TAILS, NICKEL UNDERPLATE

345/395 SERIES CARD EDGE CONNECTOR CONTACT CODE 555,556,558,559,560 DIMENSIONS

YOUR CONNECTION TO QUALITY & SERVICE

**EDAC INC** TORONTO, ONTARIO CANADA

THESE DRAWINGS AND SPECIFICATIONS ARE THE PROPERTY OF EDAC INC.,AND SHALL NOT BE REPRODUCED, OR COPIED OR USED AS THE BASIS FOR THE MANUFACTURE OR SALE OF APPARATUS WITHOUT WRITTEN PERMISSION.

|  | ACAD REFERENCE NO.  | 345-ENG-MASTER   |
|--|---------------------|------------------|
|  | DRAWN: R.STA.MONICA | DATE:MAY.16/2017 |
|  | CHECKED:            |