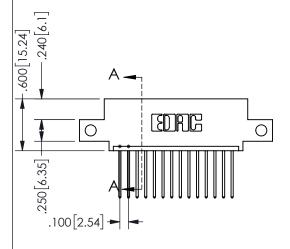

THIS IS A C.A.D. GENERATED DRAWING DO NOT MAKE MANUAL REVISIONS TO MASTER.

ISSUE NUMBER

ORIGINAL

1

<u>Contact Dimensions:</u>
540-Wire Wrap .025 Sq.(0.64 Sq.) - Tail LG=.560(14.22)
.100 (2.54) Contact Spacing x .200 (5.08) Row Spacing

ISSUE NUMBER ORIGINAL

1

**Contact Code 558** 

Contact Code 559

**Contact Code 560** 

INSULATOR MATERIAL: THERMOPLASTIC POLYESTER, UL 94V-0

DAP MATERIAL AVAILABLE UPON REQUEST

CONTACT MATERIAL; COPPER ALLOY CONTACT PLATING: GOLD ON THE MATING AREA, TIN PLATING ON THE CONTACT TAILS, NICKEL UNDERPLATE