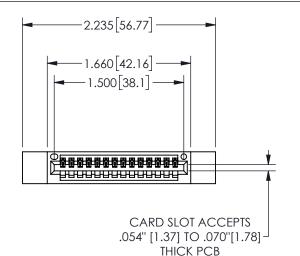

## 345/395 SERIES CARD EDGE CONNECTOR PART NUMBER: 345-014-540-412

YOUR CONNECTION TO QUALITY & SERVICE

**EDAC INC** TORONTO, ONTARIO CANADA

THESE DRAWINGS AND SPECIFICATIONS ARE THE PROPERTY OF EDAC INC.,AND SHALL NOT BE REPRODUCED, OR COPIED OR USED AS THE BASIS FOR THE MANUFACTURE OR SALE OF APPARATUS WITHOUT WRITTEN PERMISSION.