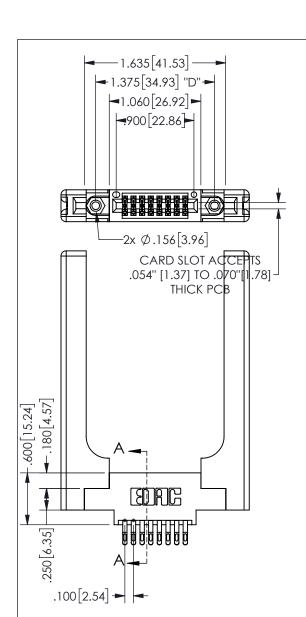

THIS IS A C.A.D. GENERATED DRAWING DO NOT MAKE MANUAL REVISIONS TO MASTER.

ISSUE NUMBER

1

ORIGINAL

.160 4.06 .330[8.38] POINT OF **CARD SLOT** CONTACT .370 9.4

<u>Contact Dimensions:</u>
555-Extender Board Bend (Code 500 Contacts)
See Sheet 2 for Contact Code 555, 556, 558, 559, 560 **Dimensions** 

345/395 SERIES CARD EDGE CONNECTOR PART NUMBER: 345-016-555-858

YOUR CONNECTION TO QUALITY & SERVICE

**EDAC INC** TORONTO, ONTARIO CANADA

THESE DRAWINGS AND SPECIFICATIONS ARE THE PROPERTY OF EDAC INC.,AND SHALL NOT BE REPRODUCED, OR COPIED OR USED AS THE BASIS FOR THE MANUFACTURE OR SALE OF APPARATUS WITHOUT WRITTEN PERMISSION.

| ACAD RE        | FERENCE NO.  | 345-ENG-MASTER |           |
|----------------|--------------|----------------|-----------|
| DRAWN:         | R.STA.MONICA | DATEMA         | Y.16/2017 |
| CHECKED:       |              | DATE:          |           |
| SCALE:         | NTS          | SHEET          | OF 2      |
| DRAWING        | NUMBER       |                | ISSUE     |
| 345-ENG-MASTER |              |                | 1         |