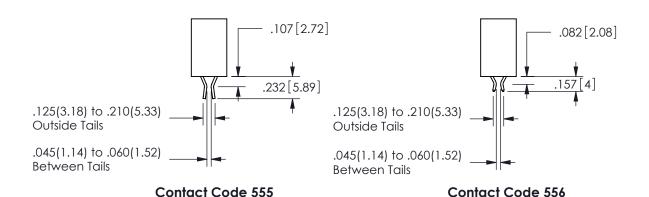

THIS IS A C.A.D. GENERATED DRAWING DO NOT MAKE MANUAL REVISIONS TO MASTER.

ISSUE NUMBER

1

ORIGINAL

.160 4.06 .330[8.38] POINT OF **CARD SLOT** CONTACT .370 9.4

<u>Contact Dimensions:</u>
555-Extender Board Bend (Code 500 Contacts)
See Sheet 2 for Contact Code 555, 556, 558, 559, 560 **Dimensions** 

## 345/395 SERIES CARD EDGE CONNECTOR CONTACT CODE 555,556,558,559,560 DIMENSIONS

YOUR CONNECTION TO QUALITY & SERVICE

**EDAC INC** TORONTO, ONTARIO CANADA

THESE DRAWINGS AND SPECIFICATIONS ARE THE PROPERTY OF EDAC INC.,AND SHALL NOT BE REPRODUCED, OR COPIED OR USED AS THE BASIS FOR THE MANUFACTURE OR SALE OF APPARATUS WITHOUT WRITTEN PERMISSION.

|  | ACAD REFERENCE NO.  | 345-ENG-MASTER   |  |
|--|---------------------|------------------|--|
|  | DRAWN: R.STA.MONICA | DATE:MAY.16/2017 |  |
|  | CHECKED:            | DATE:            |  |
|  | SCALE: 1:1          | SHEET 2 OF 2     |  |
|  | DRAWING NUMBER      | ISSUE            |  |
|  | 0.45 5110 1440750   | ,                |  |