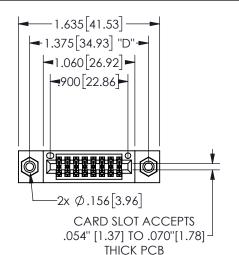

## SECTION A-A

345/395 SERIES CARD EDGE CONNECTOR PART NUMBER: 345-016-556-208

**EDAC INC** TORONTO, ONTARIO CANADA

THESE DRAWINGS AND SPECIFICATIONS ARE THE PROPERTY OF EDAC INC.,AND SHALL NOT BE REPRODUCED, OR COPIED OR USED AS THE BASIS FOR THE MANUFACTURE OR SALE OF APPARATUS WITHOUT WRITTEN PERMISSION.

| ACAD REFERENCE NO.  | 345-ENG-MASTER   |
|---------------------|------------------|
| DRAWN: R.STA.MONICA | DATE:MAY.16/2017 |
| CHECKED:            | DATE:            |
| SCALE: NTS          | SHEET 1 OF 2     |
| DRAWING NUMBER      | ISSUE            |
| 345-ENG-MASTER      | 1                |
|                     |                  |