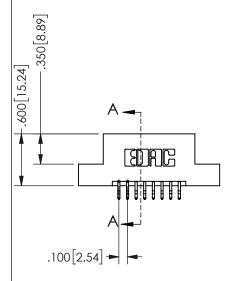

## SECTION A-A

345/395 SERIES CARD EDGE CONNECTOR PART NUMBER: 345-016-556-208

**EDAC INC** TORONTO, ONTARIO CANADA

THESE DRAWINGS AND SPECIFICATIONS ARE THE PROPERTY OF EDAC INC.,AND SHALL NOT BE REPRODUCED, OR COPIED OR USED AS THE BASIS FOR THE MANUFACTURE OR SALE OF APPARATUS WITHOUT WRITTEN PERMISSION.

| ACAD REFERENCE NO.  | 345-ENG-MASTER   |
|---------------------|------------------|
| DRAWN: R.STA.MONICA | DATE:MAY.16/2017 |
| CHECKED:            | DATE:            |
| SCALE: NTS          | SHEET 1 OF 2     |
| DRAWING NUMBER      | ISSUE            |
| 345-ENG-MASTER      | 1                |
|                     |                  |