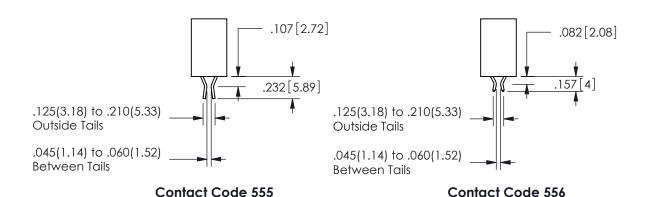

## <u>Contact Dimensions:</u> 556-Extender Board Bend (Code 520 Contacts) See Sheet 2 for Contact Code 555, 556, 558, 559, 560 **Dimensions**

.160 4.06 .330[8.38] POINT OF CARD SLOT CONTACT

## 345/395 SERIES CARD EDGE CONNECTOR CONTACT CODE 555,556,558,559,560 DIMENSIONS

YOUR CONNECTION TO QUALITY & SERVICE

**EDAC INC** TORONTO, ONTARIO CANADA

THESE DRAWINGS AND SPECIFICATIONS ARE THE PROPERTY OF EDAC INC.,AND SHALL NOT BE REPRODUCED, OR COPIED OR USED AS THE BASIS FOR THE MANUFACTURE OR SALE OF APPARATUS WITHOUT WRITTEN PERMISSION.