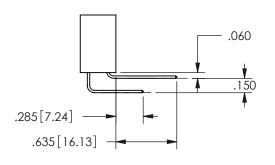

## <u>Contact Dimensions:</u> 556-Extender Board Bend (Code 520 Contacts) See Sheet 2 for Contact Code 555, 556, 558, 559, 560 **Dimensions**

.160 4.06 .330[8.38] POINT OF CARD SLOT CONTACT

## SECTION A-A

345/395 SERIES CARD EDGE CONNECTOR PART NUMBER: 345-016-556-208

**EDAC INC** TORONTO, ONTARIO CANADA

THESE DRAWINGS AND SPECIFICATIONS ARE THE PROPERTY OF EDAC INC.,AND SHALL NOT BE REPRODUCED, OR COPIED OR USED AS THE BASIS FOR THE MANUFACTURE OR SALE OF APPARATUS WITHOUT WRITTEN PERMISSION.