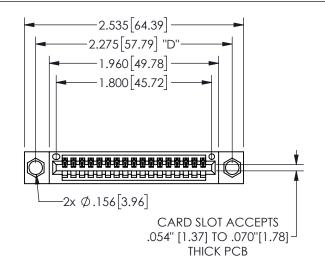

THIS IS A C.A.D. GENERATED DRAWING DO NOT MAKE MANUAL REVISIONS TO MASTER.

ISSUE NUMBER

ORIGINAL

1

.240[6.1] 600 15.24 250 [6.35] .100[2.54]

<u>Contact Dimensions:</u>
520-P.C. Tail .030x.018(0.76x0.46) - Tail LG=.175(4.45)
.100 (2.54) Contact Spacing x .200 (5.08) Row Spacing

.160 4.06 .330[8.38] POINT OF CARD SLOT CONTACT

## 345/395 SERIES CARD EDGE CONNECTOR PART NUMBER: 345-017-520-404

YOUR CONNECTION TO QUALITY & SERVICE

**EDAC INC** TORONTO, ONTARIO CANADA

THESE DRAWINGS AND SPECIFICATIONS ARE THE PROPERTY OF EDAC INC.,AND SHALL NOT BE REPRODUCED, OR COPIED OR USED AS THE BASIS FOR THE MANUFACTURE OR SALE OF APPARATUS WITHOUT WRITTEN PERMISSION.