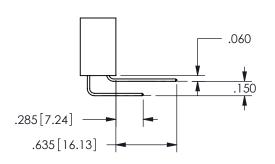

THIS IS A C.A.D. GENERATED DRAWING DO NOT MAKE MANUAL REVISIONS TO MASTER.

ISSUE NUMBER

ORIGINAL

1

.240[6.1] 600 15.24 250 [6.35] .100[2.54]

<u>Contact Dimensions:</u>
520-P.C. Tail .030x.018(0.76x0.46) - Tail LG=.175(4.45)
.100 (2.54) Contact Spacing x .200 (5.08) Row Spacing

.160 4.06 .330[8.38] POINT OF CARD SLOT CONTACT