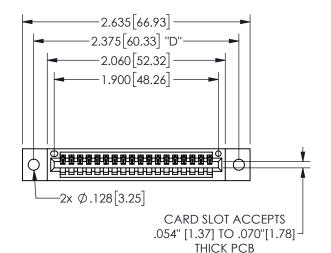

THIS IS A C.A.D. GENERATED DRAWING DO NOT MAKE MANUAL REVISIONS TO MASTER.

ISSUE NUMBER

ORIGINAL

1

Contact Dimensions: 541-Wire Wrap .025 Sq.(0.64 Sq.) - Tail LG=.750(19.05) .100 (2.54) Contact Spacing x .200 (5.08) Row Spacing 345/395 SERIES CARD EDGE CONNECTOR PART NUMBER: 345-018-541-602

EDAC INC TORONTO, ONTARIO CANADA

YOUR CONNECTION TO QUALITY & SERVICE

THESE DRAWINGS AND SPECIFICATIONS ARE THE PROPERTY OF EDAC INC.,AND SHALL NOT BE REPRODUCED, OR COPIED OR USED AS THE BASIS FOR THE MANUFACTURE OR SALE OF APPARATUS WITHOUT WRITTEN PERMISSION.

| SECTION A-A    |              |                  |       |  |
|----------------|--------------|------------------|-------|--|
| ACAD RE        | FERENCE NO.  | 345-ENG-MASTER   |       |  |
| DRAWN:         | R.STA.MONICA | DATE:MAY.16/2017 |       |  |
| CHECKED:       |              | DATE:            |       |  |
| SCALE:         | NTS          | SHEET 1          | OF 2  |  |
| DRAWING NUMBER |              |                  | ISSUE |  |
| 345-ENG-MASTER |              |                  | 1     |  |