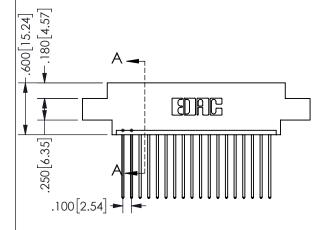

.330[8.38] .160[4.06] POINT OF CONTACT .370[9.4]

ORIGINAL 1

ISSUE NUMBER

**Contact Code 558** 

Contact Code 559

**Contact Code 560** 

INSULATOR MATERIAL: THERMOPLASTIC POLYESTER, UL 94V-0 DAP MATERIAL AVAILABLE UPON REQUEST

CONTACT MATERIAL; COPPER ALLOY CONTACT PLATING: GOLD ON THE MATING AREA, TIN PLATING ON THE CONTACT TAILS, NICKEL UNDERPLATE

345/395 SERIES CARD EDGE CONNECTOR CONTACT CODE 555,556,558,559,560 DIMENSIONS

YOUR CONNECTION TO QUALITY & SERVICE

**EDAC INC** TORONTO, ONTARIO CANADA

THESE DRAWINGS AND SPECIFICATIONS ARE THE PROPERTY OF EDAC INC.,AND SHALL NOT BE REPRODUCED, OR COPIED OR USED AS THE BASIS FOR THE MANUFACTURE OR SALE OF APPARATUS WITHOUT WRITTEN PERMISSION.

| ACAD REFERENCE NO.  | 345-ENG-MASTER   |        |  |
|---------------------|------------------|--------|--|
| DRAWN: R.STA.MONICA | DATE:MAY.16/2017 |        |  |
| CHECKED:            | DATE:            |        |  |
| SCALE: 1:1          | SHEET            | 2 OF 2 |  |
| DRAWING NUMBER      |                  | ISSUE  |  |
| 345-ENG-MASTER      |                  | 1      |  |