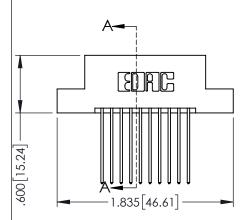

| 45/395 SERIES CARD EDGE CONNECTOR<br>ART NUMBER: 345-020-541-208 |  |  |          |                                   |        |
|------------------------------------------------------------------|--|--|----------|-----------------------------------|--------|
|                                                                  |  |  | EDAC INC | THESE DRAWINGS AND SPECIFICATIONS | SCALE. |

YOUR CONNECTION TO QUALITY & SERVICE

|   | ACAD REFERENCE NO   | . 345-ENC       | 3-MASTER  |
|---|---------------------|-----------------|-----------|
|   | DRAWN: R.STA.MONICA | DATE: <b>MA</b> | Y.16/2017 |
|   | CHECKED:            | DATE:           |           |
|   | SCALE: 1:1          | SHEET 1         | OF 2      |
| D | DRAWING NUMBER      |                 | ISSUE     |
|   | 345-ENG-MASTER      |                 | 1         |