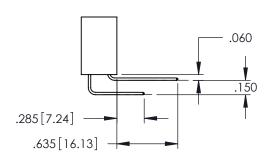

**SECTION A-A** 

**Contact Code 558** 

Contact Code 559

Contact Code 560

- INSULATOR MATERIAL: THERMOPLASTIC POLYESTER, UL 94V-0 DAP MATERIAL AVAILABLE UPON REQUEST

CONTACT MATERIAL; COPPER ALLOY CONTACT PLATING: GOLD ON THE MATING AREA, TIN PLATING ON THE CONTACT TAILS, NICKEL UNDERPLATE

345/395 SERIES CARD EDGE CONNECTOR CONTACT CODE 555,556,558,559,560 DIMENSIONS

YOUR CONNECTION TO QUALITY & SERVICE

|   | MEND REFERENCE NO. 343-LINO-MASTER |                  |  |
|---|------------------------------------|------------------|--|
|   | DRAWN: R.STA.MONICA                | DATE:MAY.16/2017 |  |
| • | CHECKED:                           | DATE:            |  |
|   | SCALE: 1:1                         | SHEET 2 OF 2     |  |
| D | DRAWING NUMBER                     | ISSUE            |  |
|   | 345-ENG-MASTER                     | 1                |  |