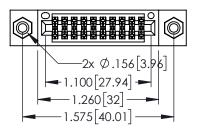

| 45/395 SERIES CARD EDGE CONNECTOR<br>ART NUMBER: 345-020-541-208 |  |  |          |                                   |        |
|------------------------------------------------------------------|--|--|----------|-----------------------------------|--------|
|                                                                  |  |  | EDAC INC | THESE DRAWINGS AND SPECIFICATIONS | SCALE. |

YOUR CONNECTION TO QUALITY & SERVICE

|   | ACAD REFERENCE NO   | . 345-ENC       | 3-MASTER  |
|---|---------------------|-----------------|-----------|
|   | DRAWN: R.STA.MONICA | DATE: <b>MA</b> | Y.16/2017 |
|   | CHECKED:            | DATE:           |           |
|   | SCALE: 1:1          | SHEET 1         | OF 2      |
| D | DRAWING NUMBER      |                 | ISSUE     |
|   | 345-ENG-MASTER      |                 | 1         |