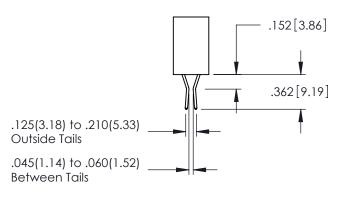

**SECTION A-A** 

**Contact Code 558** 

Contact Code 559

Contact Code 560

- INSULATOR MATERIAL: THERMOPLASTIC POLYESTER, UL 94V-0 DAP MATERIAL AVAILABLE UPON REQUEST

CONTACT MATERIAL; COPPER ALLOY CONTACT PLATING: GOLD ON THE MATING AREA, TIN PLATING ON THE CONTACT TAILS, NICKEL UNDERPLATE

345/395 SERIES CARD EDGE CONNECTOR CONTACT CODE 555,556,558,559,560 DIMENSIONS

YOUR CONNECTION TO QUALITY & SERVICE

|   | MEND REFERENCE NO. 343-LINO-MASTER |                  |  |
|---|------------------------------------|------------------|--|
|   | DRAWN: R.STA.MONICA                | DATE:MAY.16/2017 |  |
| • | CHECKED:                           | DATE:            |  |
|   | SCALE: 1:1                         | SHEET 2 OF 2     |  |
| D | DRAWING NUMBER                     | ISSUE            |  |
|   | 345-ENG-MASTER                     | 1                |  |