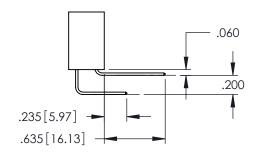

**SECTION A-A** 

**Contact Code 558** 

Contact Code 559

Contact Code 560

- INSULATOR MATERIAL: THERMOPLASTIC POLYESTER, UL 94V-0 DAP MATERIAL AVAILABLE UPON REQUEST

CONTACT MATERIAL; COPPER ALLOY CONTACT PLATING: GOLD ON THE MATING AREA, TIN PLATING ON THE CONTACT TAILS, NICKEL UNDERPLATE

345/395 SERIES CARD EDGE CONNECTOR CONTACT CODE 555,556,558,559,560 DIMENSIONS

YOUR CONNECTION TO QUALITY & SERVICE

|   | MEND REFERENCE NO. 343-LINO-MASTER |                  |  |
|---|------------------------------------|------------------|--|
|   | DRAWN: R.STA.MONICA                | DATE:MAY.16/2017 |  |
| • | CHECKED:                           | DATE:            |  |
|   | SCALE: 1:1                         | SHEET 2 OF 2     |  |
| D | DRAWING NUMBER                     | ISSUE            |  |
|   | 345-ENG-MASTER                     | 1                |  |