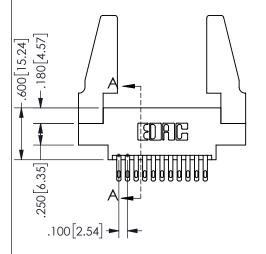

345/395 SERIES CARD EDGE CONNECTOR PART NUMBER: 345-022-500-888

YOUR CONNECTION TO QUALITY & SERVICE

**EDAC INC** TORONTO, ONTARIO CANADA

THESE DRAWINGS AND SPECIFICATIONS ARE THE PROPERTY OF EDAC INC.,AND SHALL NOT BE REPRODUCED, OR COPIED OR USED AS THE BASIS FOR THE MANUFACTURE OR SALE OF APPARATUS WITHOUT WRITTEN PERMISSION.