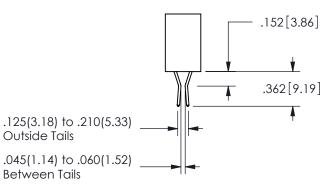

SECTION A-A

.160 4.06 .330[8.38] POINT OF CARD SLOT CONTACT .370 9.4 .200 [5.08] -

ORIGINAL 1

ISSUE NUMBER

**Contact Code 558** 

Contact Code 559

**Contact Code 560** 

INSULATOR MATERIAL: THERMOPLASTIC POLYESTER, UL 94V-0