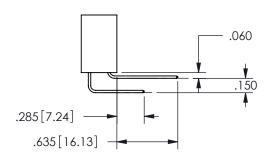

THIS IS A C.A.D. GENERATED DRAWING DO NOT MAKE MANUAL REVISIONS TO MASTER.

ISSUE NUMBER

ORIGINAL

1

<u>Contact Dimensions:</u>
500-Wire Hole .050x.025(1.27x0.64) - Tail LG=.260(6.60)
.100 (2.54) Contact Spacing x .200 (5.08) Row Spacing

SECTION A-A

.160 4.06 .330[8.38] POINT OF CARD SLOT CONTACT .370 9.4 .200 [5.08] -

ORIGINAL 1

ISSUE NUMBER

**Contact Code 558** 

Contact Code 559

**Contact Code 560** 

INSULATOR MATERIAL: THERMOPLASTIC POLYESTER, UL 94V-0