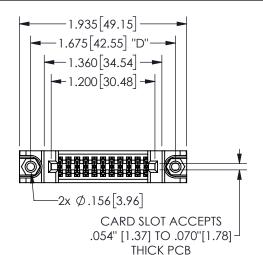

345/395 SERIES CARD EDGE CONNECTOR PART NUMBER: 345-022-500-888

YOUR CONNECTION TO QUALITY & SERVICE

**EDAC INC** TORONTO, ONTARIO CANADA

THESE DRAWINGS AND SPECIFICATIONS ARE THE PROPERTY OF EDAC INC.,AND SHALL NOT BE REPRODUCED, OR COPIED OR USED AS THE BASIS FOR THE MANUFACTURE OR SALE OF APPARATUS WITHOUT WRITTEN PERMISSION.