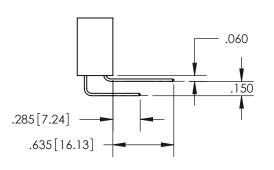

**Contact Code 560** 

- INSULATOR MATERIAL: THERMOPLASTIC POLYESTER, UL 94V-0
- DAP MATERIAL AVAILABLE UPON REQUEST
- CONTACT MATERIAL; COPPER ALLOY

CONTACT PLATING: GOLD ON THE MATING AREA, TIN PLATING ON THE CONTACT TAILS, NICKEL UNDERPLATE

## 345/395 SERIES CARD EDGE CONNECTOR CONTACT CODE 555,556,558,559,560 DIMENSIONS

YOUR CONNECTION TO QUALITY & SERVICE

**EDAC INC** TORONTO, ONTARIO CANADA

THESE DRAWINGS AND SPECIFICATIONS ARE THE PROPERTY OF EDAC INC.,AND SHALL NOT BE REPRODUCED, OR COPIED OR USED AS THE BASIS FOR THE MANUFACTURE OR SALE OF APPARATUS WITHOUT WRITTEN PERMISSION.