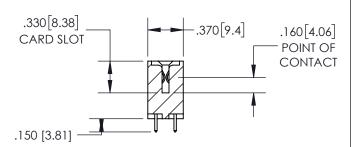

## **Contact Dimensions:**

521-P.C. Tail .025 Sq.(0.64 Sq.) - Tail LG=.150(3.81)

.100 (2.54) Contact Spacing x .200 (5.08) **Row Spacing** 

INSULATOR MATERIAL: THERMOPLASTIC PBT, UL 94V-0 CONTACT MATERIAL; COPPER TIN ALLOY CONTACT PLATING: GOLD ON THE MATING AREA, TIN PLATING ON THE CONTACT TAILS, NICKEL UNDERPLATE

## 345/395 SERIES CARD EDGE CONNECTOR CONTACT CODE 555,556,558,559,560 DIMENSIONS

YOUR CONNECTION TO QUALITY & SERVICE

**EDAC INC** TORONTO, ONTARIO CANADA

THESE DRAWINGS AND SPECIFICATIONS ARE THE PROPERTY OF EDAC INC.,AND SHALL NOT BE REPRODUCED, OR COPIED OR USED AS THE BASIS FOR THE MANUFACTURE OR SALE OF APPARATUS WITHOUT WRITTEN PERMISSION.