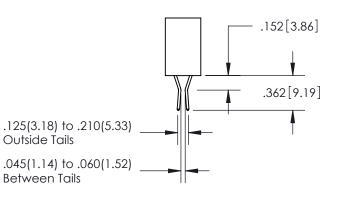

**Contact Code 560** 

- INSULATOR MATERIAL: THERMOPLASTIC POLYESTER, UL 94V-0
- DAP MATERIAL AVAILABLE UPON REQUEST
- CONTACT MATERIAL; COPPER ALLOY

CONTACT PLATING: GOLD ON THE MATING AREA, TIN PLATING ON THE CONTACT TAILS, NICKEL UNDERPLATE

## 345/395 SERIES CARD EDGE CONNECTOR CONTACT CODE 555,556,558,559,560 DIMENSIONS

YOUR CONNECTION TO QUALITY & SERVICE

**EDAC INC** TORONTO, ONTARIO CANADA

THESE DRAWINGS AND SPECIFICATIONS ARE THE PROPERTY OF EDAC INC.,AND SHALL NOT BE REPRODUCED, OR COPIED OR USED AS THE BASIS FOR THE MANUFACTURE OR SALE OF APPARATUS WITHOUT WRITTEN PERMISSION.