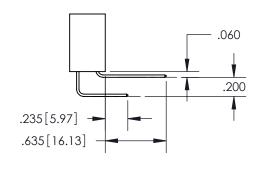

## ACAD REFERENCE NO. 345-ENG-MASTER DRAWN: R.STA.MONICA DATE:MAY.16/2017 CHECKED: DATE: SCALE: 1:1 SHEET 1 OF 2 DRAWING NUMBER **ISSUE** 345-ENG-MASTER

ISSUE NUMBER ORIGINAL 1

**Contact Code 558** 

Contact Code 559

## 345/395 SERIES CARD EDGE CONNECTOR CONTACT CODE 555,556,558,559,560 DIMENSIONS

YOUR CONNECTION TO QUALITY & SERVICE

**EDAC INC** TORONTO, ONTARIO CANADA

THESE DRAWINGS AND SPECIFICATIONS ARE THE PROPERTY OF EDAC INC.,AND SHALL NOT BE REPRODUCED, OR COPIED OR USED AS THE BASIS FOR THE MANUFACTURE OR SALE OF APPARATUS WITHOUT WRITTEN PERMISSION.