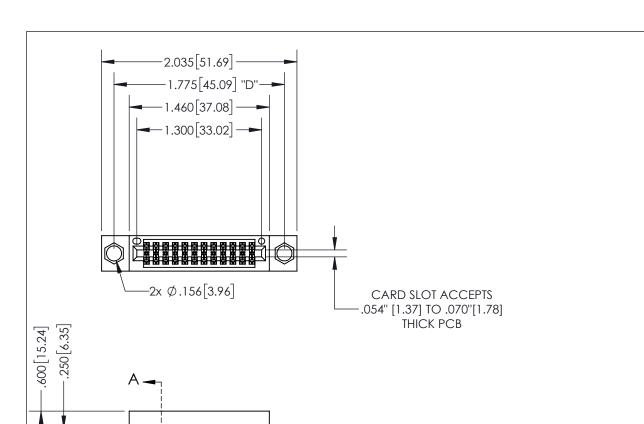

## 345/395 SERIES CARD EDGE CONNECTOR

PART NUMBER: 345-024-521-804

YOUR CONNECTION TO QUALITY & SERVICE

**EDAC INC** TORONTO, ONTARIO CANADA

THESE DRAWINGS AND SPECIFICATIONS ARE THE PROPERTY OF EDAC INC.,AND SHALL NOT BE REPRODUCED, OR COPIED OR USED AS THE BASIS FOR THE MANUFACTURE OR SALE OF APPARATUS WITHOUT WRITTEN PERMISSION.

## ACAD REFERENCE NO. 345-ENG-MASTER DRAWN: R.STA.MONICA DATE:MAY.16/2017 CHECKED: DATE: SCALE: 1:1 SHEET 1 OF 2 DRAWING NUMBER **ISSUE** 345-ENG-MASTER

ISSUE NUMBER ORIGINAL 1

**Contact Code 558** 

Contact Code 559