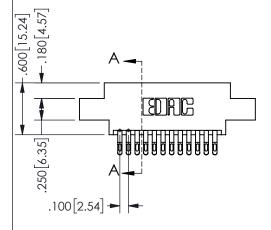

## SECTION A-A

345/395 SERIES CARD EDGE CONNECTOR PART NUMBER: 345-024-555-804

**EDAC INC** TORONTO, ONTARIO CANADA

THESE DRAWINGS AND SPECIFICATIONS ARE THE PROPERTY OF EDAC INC.,AND SHALL NOT BE REPRODUCED, OR COPIED OR USED AS THE BASIS FOR THE MANUFACTURE OR SALE OF APPARATUS WITHOUT WRITTEN PERMISSION.

| ACAD REFERENCE NO.  | 345-ENG-MASTER   |
|---------------------|------------------|
| DRAWN: R.STA.MONICA | DATE:MAY.16/2017 |
| CHECKED:            | DATE:            |
| SCALE: NTS          | SHEET 1 OF 2     |
| DRAWING NUMBER      | ISSUE            |
| 345-ENG-MASTER      | 1                |
|                     |                  |