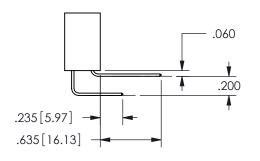

THIS IS A C.A.D. GENERATED DRAWING DO NOT MAKE MANUAL REVISIONS TO MASTER.

ISSUE NUMBER

ORIGINAL

<u>Contact Dimensions:</u>
555-Extender Board Bend (Code 500 Contacts)
See Sheet 2 for Contact Code 555, 556, 558, 559, 560 **Dimensions** 

.160 4.06 .330[8.38] POINT OF CARD SLOT CONTACT .370 9.4