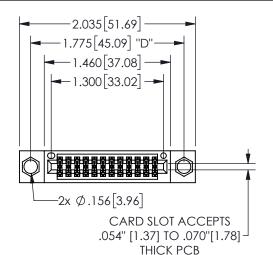

## SECTION A-A

345/395 SERIES CARD EDGE CONNECTOR PART NUMBER: 345-024-555-804

**EDAC INC** TORONTO, ONTARIO CANADA

THESE DRAWINGS AND SPECIFICATIONS ARE THE PROPERTY OF EDAC INC.,AND SHALL NOT BE REPRODUCED, OR COPIED OR USED AS THE BASIS FOR THE MANUFACTURE OR SALE OF APPARATUS WITHOUT WRITTEN PERMISSION.

| ACAD REFERENCE NO.  | 345-ENG-MASTER   |
|---------------------|------------------|
| DRAWN: R.STA.MONICA | DATE:MAY.16/2017 |
| CHECKED:            | DATE:            |
| SCALE: NTS          | SHEET 1 OF 2     |
| DRAWING NUMBER      | ISSUE            |
| 345-ENG-MASTER      | 1                |
|                     |                  |