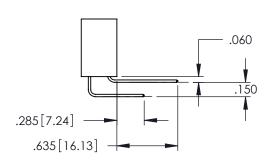

345-ENG-MASTER

**SECTION A-A** 

.107 [2.72] .082 [2.08] .157 [4] .232 [5.89] .125(3.18) to .210(5.33) .125(3.18) to .210(5.33) Outside Tails Outside Tails .045(1.14) to .060(1.52) .045(1.14) to .060(1.52) Between Tails Between Tails **Contact Code 555 Contact Code 556** 

**Contact Code 558** 

**Contact Code 559** 

Contact Code 560

INSULATOR MATERIAL: THERMOPLASTIC POLYESTER, UL 94V-0 DAP MATERIAL AVAILABLE UPON REQUEST

CONTACT MATERIAL; COPPER ALLOY CONTACT PLATING: GOLD ON THE MATING AREA, TIN PLATING ON THE CONTACT TAILS, NICKEL UNDERPLATE

345/395 SERIES CARD EDGE CONNECTOR CONTACT CODE 555,556,558,559,560 DIMENSIONS

YOUR CONNECTION TO QUALITY & SERVICE

|   | ACAD REFERENCE NO   | . 345-ENG-MASTER |
|---|---------------------|------------------|
|   | DRAWN: R.STA.MONICA | DATE:MAY.16/2017 |
|   | CHECKED:            | DATE:            |
|   | SCALE: 1:1          | SHEET 2 OF 2     |
| D | DRAWING NUMBER      | ISSUE            |