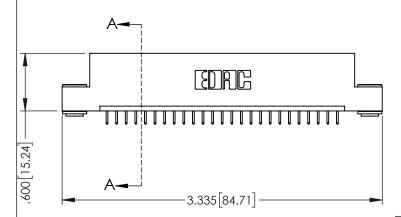

| 345/395 SERIES CARD EDGE CONNECTOR |
|------------------------------------|
| PART NUMBER: 345-025-525-103       |

|                  | ACAD REFERENCE NO   | . 345-ENC       | 3-MASTER  |
|------------------|---------------------|-----------------|-----------|
|                  | DRAWN: R.STA.MONICA | DATE: <b>MA</b> | Y.16/2017 |
|                  | CHECKED:            | DATE:           |           |
| IS<br>ND<br>PIED | SCALE: 1:1          | SHEET 1         | OF 2      |
|                  | DRAWING NUMBER      |                 | ISSUE     |
|                  | 245 ENG MACTED      |                 | 1         |