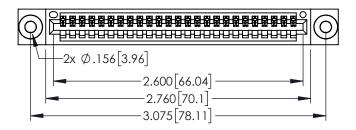

<u>Contact Dimensions:</u>
525-P.C. Tail .018 Sq.(0.46 Sq.) - Tail LG=.150(3.81)
.100 (2.54) Contact Spacing x .200 (5.08) Row Spacing

..330[8.38] CARD SLOT .160[4.06] POINT OF CONTACT

1

- INSULATOR MATERIAL: THERMOPLASTIC PBT BLACK, UL 94V-0 CONTACT MATERIAL; COPPER TIN ALLOY
- CONTACT PLATING: GOLD ON THE MATING AREA, TIN PLATING ON THE CONTACT TAILS, NICKEL UNDERPLATE

| 345/395 SERIES CARD EDGE CONNECTOR |
|------------------------------------|
| PART NUMBER: 345-025-525-103       |

|                  | ACAD REFERENCE NO   | . 345-ENC       | 3-MASTER  |
|------------------|---------------------|-----------------|-----------|
|                  | DRAWN: R.STA.MONICA | DATE: <b>MA</b> | Y.16/2017 |
|                  | CHECKED:            | DATE:           |           |
| IS<br>ND<br>PIED | SCALE: 1:1          | SHEET 1         | OF 2      |
|                  | DRAWING NUMBER      |                 | ISSUE     |
|                  | 245 ENG MACTED      |                 | 1         |