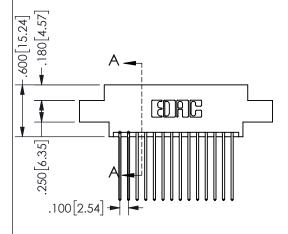

## Contact Dimensions: 541-Wire Wrap .025 Sq.(0.64 Sq.) - Tail LG=.750(19.05) .100 (2.54) Contact Spacing x .200 (5.08) Row Spacing

345/395 SERIES CARD EDGE CONNECTOR PART NUMBER: 345-028-541-807

YOUR CONNECTION TO QUALITY & SERVICE

.160 4.06 .330[8.38] POINT OF CARD SLOT CONTACT .370 9.4

SECTION A-A

ISSUE NUMBER ORIGINAL

1

**Contact Code 558** 

Contact Code 559

**Contact Code 560** 

INSULATOR MATERIAL: THERMOPLASTIC POLYESTER, UL 94V-0