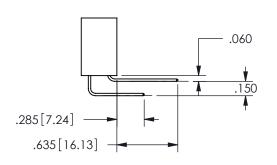

.160 4.06 .330[8.38] POINT OF CARD SLOT CONTACT .370 9.4

SECTION A-A

ISSUE NUMBER ORIGINAL

1

**Contact Code 558** 

Contact Code 559

**Contact Code 560** 

INSULATOR MATERIAL: THERMOPLASTIC POLYESTER, UL 94V-0