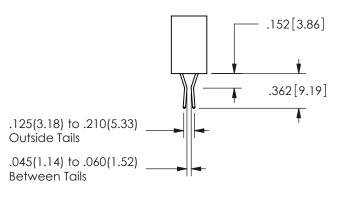

.160 4.06 .330[8.38] POINT OF CARD SLOT CONTACT .370 9.4

SECTION A-A

ISSUE NUMBER ORIGINAL

1

**Contact Code 558** 

Contact Code 559

**Contact Code 560** 

INSULATOR MATERIAL: THERMOPLASTIC POLYESTER, UL 94V-0