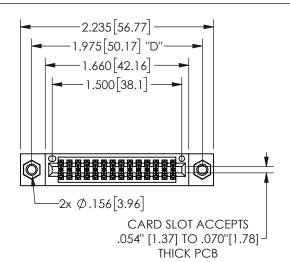

## Contact Dimensions: 541-Wire Wrap .025 Sq.(0.64 Sq.) - Tail LG=.750(19.05) .100 (2.54) Contact Spacing x .200 (5.08) Row Spacing

345/395 SERIES CARD EDGE CONNECTOR PART NUMBER: 345-028-541-807

YOUR CONNECTION TO QUALITY & SERVICE