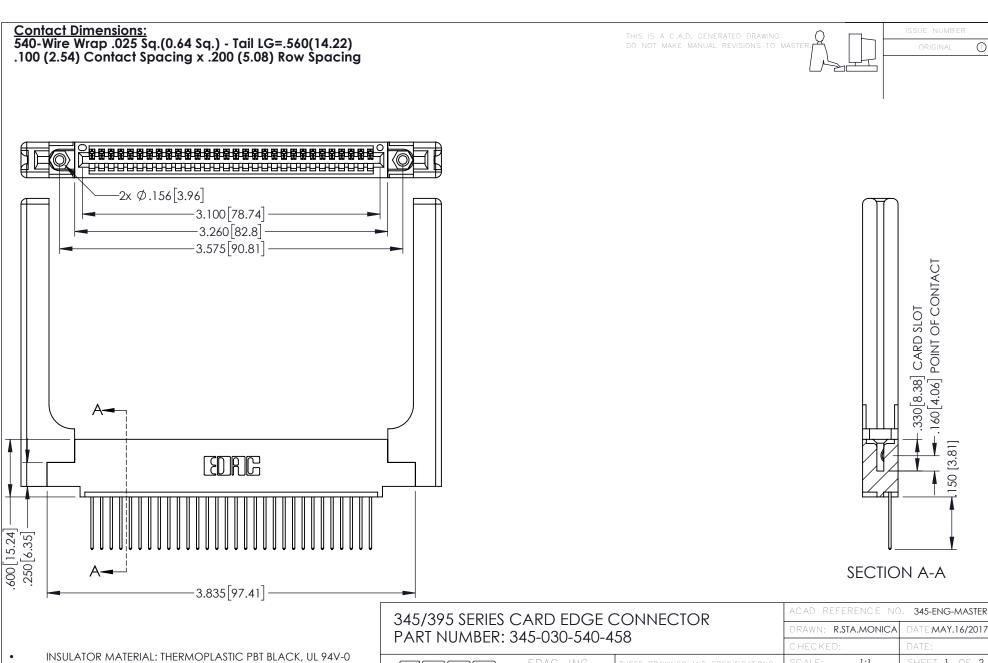

CONTACT MATERIAL; COPPER TIN ALLOY

CONTACT PLATING: GOLD ON THE MATING AREA, TIN PLATING ON THE CONTACT TAILS, NICKEL UNDERPLATE

YOUR CONNECTION TO QUALITY & SERVICE

DATE:MAY.16/2017 1:1 SHEET 1 OF 2 345-ENG-MASTER