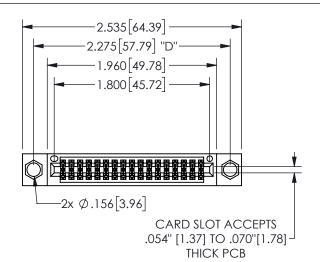

## 345/395 SERIES CARD EDGE CONNECTOR PART NUMBER: 345-034-540-204

YOUR CONNECTION TO QUALITY & SERVICE

**EDAC INC** TORONTO, ONTARIO CANADA

THESE DRAWINGS AND SPECIFICATIONS ARE THE PROPERTY OF EDAC INC.,AND SHALL NOT BE REPRODUCED, OR COPIED OR USED AS THE BASIS FOR THE MANUFACTURE OR SALE OF APPARATUS WITHOUT WRITTEN PERMISSION.

| 02011011717         |                  |
|---------------------|------------------|
| ACAD REFERENCE NO.  | 345-ENG-MASTER   |
| DRAWN: R.STA.MONICA | DATE:MAY.16/2017 |
| CHECKED:            | DATE:            |
| SCALE: NTS          | SHEET 1 OF 2     |
| DRAWING NUMBER      | ISSUE            |
| 345-ENG-MASTER      | 1                |