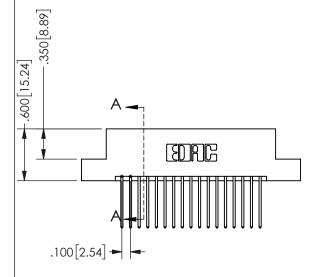

SECTION A-A

ISSUE NUMBER ORIGINAL

1

**Contact Code 558** 

Contact Code 559

**Contact Code 560** 

INSULATOR MATERIAL: THERMOPLASTIC POLYESTER, UL 94V-0

DAP MATERIAL AVAILABLE UPON REQUEST

CONTACT MATERIAL; COPPER ALLOY

CONTACT PLATING: GOLD ON THE MATING AREA, TIN PLATING ON THE CONTACT TAILS, NICKEL UNDERPLATE

## 345/395 SERIES CARD EDGE CONNECTOR CONTACT CODE 555,556,558,559,560 DIMENSIONS

YOUR CONNECTION TO QUALITY & SERVICE

**EDAC INC** TORONTO, ONTARIO CANADA

THESE DRAWINGS AND SPECIFICATIONS ARE THE PROPERTY OF EDAC INC.,AND SHALL NOT BE REPRODUCED, OR COPIED OR USED AS THE BASIS FOR THE MANUFACTURE OR SALE OF APPARATUS WITHOUT WRITTEN PERMISSION.

|               | ACAD REFERENCE NO.  | 345-ENG-MASTER   |
|---------------|---------------------|------------------|
|               | DRAWN: R.STA.MONICA | DATE:MAY.16/2017 |
|               | CHECKED:            | DATE:            |
|               | SCALE: 1:1          | SHEET 2 OF 2     |
|               | DRAWING NUMBER      | ISSUE            |
| 345-ENG-MASTE |                     | 1                |