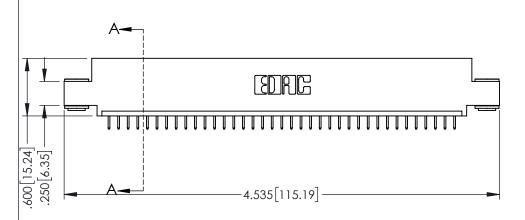

<u>Contact Dimensions:</u>
525-P.C. Tail .018 Sq.(0.46 Sq.) - Tail LG=.150(3.81)
.100 (2.54) Contact Spacing x .200 (5.08) Row Spacing

1

..330[8.38] CARD SLOT .160[4.06] POINT OF CONTACT **SECTION A-A** 

- INSULATOR MATERIAL: THERMOPLASTIC PBT BLACK, UL 94V-0
- CONTACT MATERIAL; COPPER TIN ALLOY CONTACT PLATING: GOLD ON THE MATING AREA, TIN PLATING ON THE CONTACT TAILS, NICKEL UNDERPLATE

| 345/395 SERIES CARD EDGE CONNECTOR |
|------------------------------------|
| PART NUMBER: 345-037-525-403       |

| ACAD REFERENCE NO. 345-ENG-MASTER |                 |           |  |  |
|-----------------------------------|-----------------|-----------|--|--|
| DRAWN: R.STA.MONICA               | DATE: <b>MA</b> | Y.16/2017 |  |  |
| CHECKED:                          | DATE:           |           |  |  |
| SCALE: 1:1                        | SHEET 1         | OF 2      |  |  |
| DRAWING NUMBER                    |                 | ISSUE     |  |  |
| 345-ENG-MASTER                    |                 | 1         |  |  |