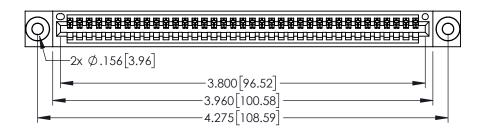

<u>Contact Dimensions:</u>
525-P.C. Tail .018 Sq.(0.46 Sq.) - Tail LG=.150(3.81)
.100 (2.54) Contact Spacing x .200 (5.08) Row Spacing

1

..330[8.38] CARD SLOT .160[4.06] POINT OF CONTACT **SECTION A-A** 

- INSULATOR MATERIAL: THERMOPLASTIC PBT BLACK, UL 94V-0
- CONTACT MATERIAL; COPPER TIN ALLOY CONTACT PLATING: GOLD ON THE MATING AREA, TIN PLATING ON THE CONTACT TAILS, NICKEL UNDERPLATE

| 345/395 SERIES CARD EDGE CONNECTOR |
|------------------------------------|
| PART NUMBER: 345-037-525-403       |

| ACAD REFERENCE NO. 345-ENG-MASTER |                 |           |  |  |
|-----------------------------------|-----------------|-----------|--|--|
| DRAWN: R.STA.MONICA               | DATE: <b>MA</b> | Y.16/2017 |  |  |
| CHECKED:                          | DATE:           |           |  |  |
| SCALE: 1:1                        | SHEET 1         | OF 2      |  |  |
| DRAWING NUMBER                    |                 | ISSUE     |  |  |
| 345-ENG-MASTER                    |                 | 1         |  |  |