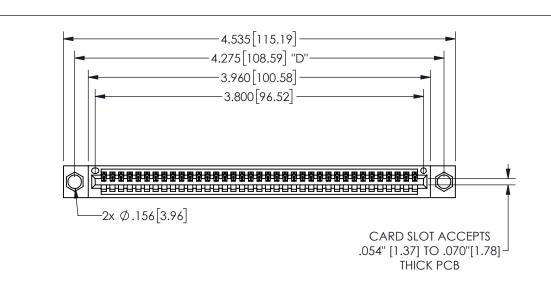

| 345/395 SERIES CARD EDGE CONNECTOR |  |
|------------------------------------|--|
| PART NUMBER: 345-037-541-604       |  |

YOUR CONNECTION TO QUALITY & SERVICE

**EDAC INC** TORONTO, ONTARIO CANADA

THESE DRAWINGS AND SPECIFICATIONS ARE THE PROPERTY OF EDAC INC.,AND SHALL NOT BE REPRODUCED, OR COPIED OR USED AS THE BASIS FOR THE MANUFACTURE OR SALE OF APPARATUS WITHOUT WRITTEN PERMISSION.

|  | ACAD REFERENCE NO.  | 345-ENG-MASTER   |
|--|---------------------|------------------|
|  | DRAWN: R.STA.MONICA | DATE:MAY.16/2017 |
|  | CHECKED:            | DATE:            |
|  | SCALE: NTS          | SHEET 1 OF 2     |
|  | DRAWING NUMBER      | ISSUE            |
|  | 345-ENG-MASTER      | 1                |