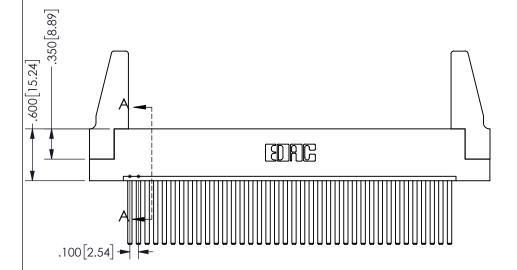

SECTION A-A

ISSUE NUMBER ORIGINAL

1

**Contact Code 558** 

Contact Code 559

**Contact Code 560** 

INSULATOR MATERIAL: THERMOPLASTIC POLYESTER, UL 94V-0 DAP MATERIAL AVAILABLE UPON REQUEST

CONTACT MATERIAL; COPPER ALLOY

CONTACT PLATING: GOLD ON THE MATING AREA, TIN PLATING ON THE CONTACT TAILS, NICKEL UNDERPLATE

## 345/395 SERIES CARD EDGE CONNECTOR CONTACT CODE 555,556,558,559,560 DIMENSIONS

YOUR CONNECTION TO QUALITY & SERVICE

**EDAC INC** TORONTO, ONTARIO CANADA

THESE DRAWINGS AND SPECIFICATIONS ARE THE PROPERTY OF EDAC INC.,AND SHALL NOT BE REPRODUCED, OR COPIED OR USED AS THE BASIS FOR THE MANUFACTURE OR SALE OF APPARATUS WITHOUT WRITTEN PERMISSION.

| ACAD REFERENCE NO.  | 345-ENG-MASTER   |
|---------------------|------------------|
| DRAWN: R.STA.MONICA | DATE:MAY.16/2017 |
| CHECKED:            | DATE:            |
| SCALE: 1:1          | SHEET 2 OF 2     |
| DRAWING NUMBER      | ISSUE            |
| 345-ENG-MASTER      | 1                |