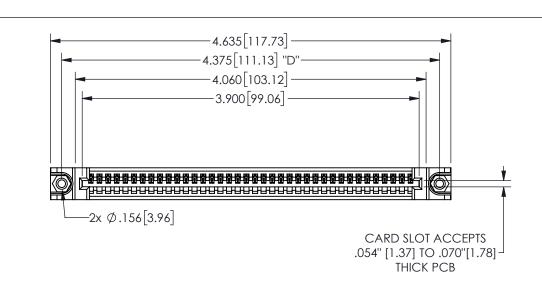

THIS IS A C.A.D. GENERATED DRAWING DO NOT MAKE MANUAL REVISIONS TO MASTER.

ISSUE NUMBER ORIGINAL

.160 4.06 .330[8.38] POINT OF **CARD SLOT** CONTACT .370 9.4

<u>Contact Dimensions:</u> 544-Wire Wrap .050x.025(1.27x0.64) - Tail LG=.750(19.05)

.100 (2.54) Contact Spacing x .200 (5.08) Row Spacing

345/395 SERIES CARD EDGE CONNECTOR PART NUMBER: 345-038-544-188

**EDAC INC** TORONTO, ONTARIO CANADA

THESE DRAWINGS AND SPECIFICATIONS ARE THE PROPERTY OF EDAC INC.,AND SHALL NOT BE REPRODUCED, OR COPIED OR USED AS THE BASIS FOR THE MANUFACTURE OR SALE OF APPARATUS WITHOUT WRITTEN PERMISSION.

| ACAD REFERENCE NO.  | 345-ENG-MASTER   |
|---------------------|------------------|
| DRAWN: R.STA.MONICA | DATE:MAY.16/2017 |
| CHECKED:            | DATE:            |
| SCALE: NTS          | SHEET 1 OF 2     |
| DRAWING NUMBER      | ISSUE            |
| 345-ENG-MASTER      | 1                |
|                     |                  |