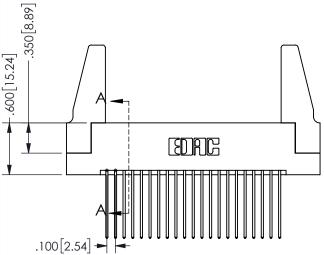

THIS IS A C.A.D. GENERATED DRAWING DO NOT MAKE MANUAL REVISIONS TO MASTER.

ISSUE NUMBER

ORIGINAL

1

THICK PCB

<u>Contact Dimensions:</u>
541-Wire Wrap .025 Sq.(0.64 Sq.) - Tail LG=.750(19.05)
.100 (2.54) Contact Spacing x .200 (5.08) Row Spacing

ORIGINAL 1

ISSUE NUMBER

**Contact Code 558** 

Contact Code 559

Contact Code 560

INSULATOR MATERIAL: THERMOPLASTIC POLYESTER, UL 94V-0 DAP MATERIAL AVAILABLE UPON REQUEST

CONTACT MATERIAL; COPPER ALLOY CONTACT PLATING: GOLD ON THE MATING AREA, TIN PLATING ON THE CONTACT TAILS, NICKEL UNDERPLATE