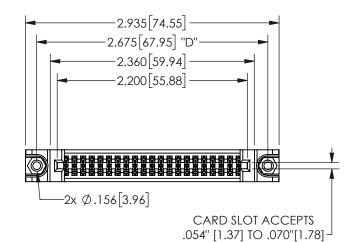

## 345/395 SERIES CARD EDGE CONNECTOR PART NUMBER: 345-042-541-288

**EDAC INC** TORONTO, ONTARIO CANADA

YOUR CONNECTION TO QUALITY & SERVICE

THESE DRAWINGS AND SPECIFICATIONS ARE THE PROPERTY OF EDAC INC.,AND SHALL NOT BE REPRODUCED, OR COPIED OR USED AS THE BASIS FOR THE MANUFACTURE OR SALE OF APPARATUS WITHOUT WRITTEN PERMISSION.

THIS IS A C.A.D. GENERATED DRAWING DO NOT MAKE MANUAL REVISIONS TO MASTER.

ISSUE NUMBER

ORIGINAL

1

THICK PCB

<u>Contact Dimensions:</u>
541-Wire Wrap .025 Sq.(0.64 Sq.) - Tail LG=.750(19.05)
.100 (2.54) Contact Spacing x .200 (5.08) Row Spacing