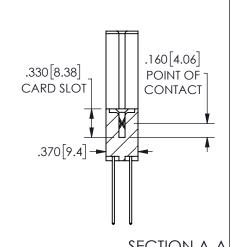

| SECTION A-A        |              |                  |       |  |
|--------------------|--------------|------------------|-------|--|
| ACAD REFERENCE NO. |              | 345-ENG-MASTER   |       |  |
| DRAWN:             | R.STA.MONICA | DATE:MAY.16/2017 |       |  |
| CHECKED:           |              | DATE:            |       |  |
| SCALE:             | NTS          | SHEET            | OF 2  |  |
| DRAWING NUMBER     |              |                  | ISSUE |  |
| 345-ENG-MASTER     |              |                  | 1     |  |

ORIGINAL 1

ISSUE NUMBER

**Contact Code 558** 

Contact Code 559

Contact Code 560

INSULATOR MATERIAL: THERMOPLASTIC POLYESTER, UL 94V-0 DAP MATERIAL AVAILABLE UPON REQUEST

CONTACT MATERIAL; COPPER ALLOY CONTACT PLATING: GOLD ON THE MATING AREA, TIN PLATING ON THE CONTACT TAILS, NICKEL UNDERPLATE