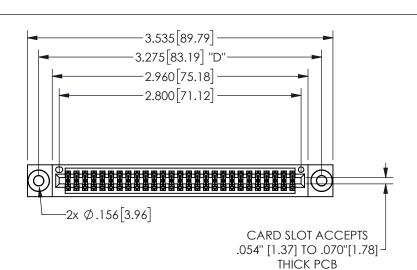

345/395 SERIES CARD EDGE CONNECTOR PART NUMBER: 345-054-541-803

YOUR CONNECTION TO QUALITY & SERVICE

**EDAC INC** TORONTO, ONTARIO CANADA

THESE DRAWINGS AND SPECIFICATIONS ARE THE PROPERTY OF EDAC INC.,AND SHALL NOT BE REPRODUCED,OR COPIED OR USED AS THE BASIS FOR THE MANUFACTURE OR SALE OF APPARATUS WITHOUT WRITTEN PERMISSION.