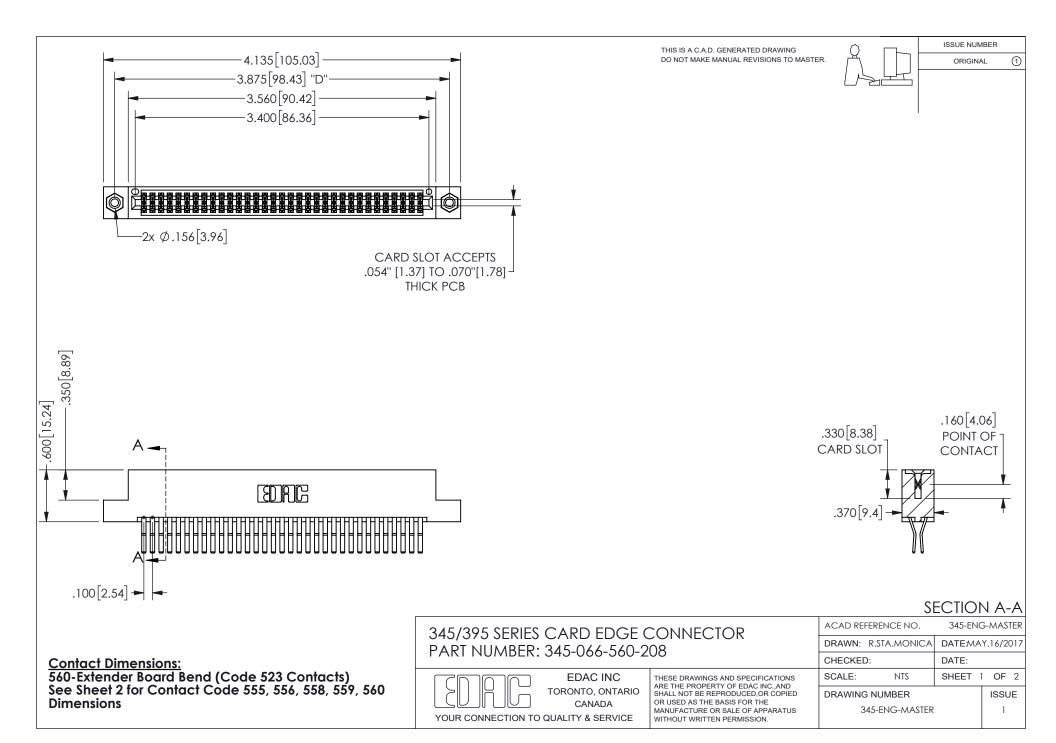

ISSUE NUMBER ORIGINAL

1

**Contact Code 558** 

Contact Code 559

Contact Code 560

INSULATOR MATERIAL: THERMOPLASTIC POLYESTER, UL 94V-0 DAP MATERIAL AVAILABLE UPON REQUEST

CONTACT MATERIAL; COPPER ALLOY

CONTACT PLATING: GOLD ON THE MATING AREA, TIN PLATING ON THE CONTACT TAILS, NICKEL UNDERPLATE