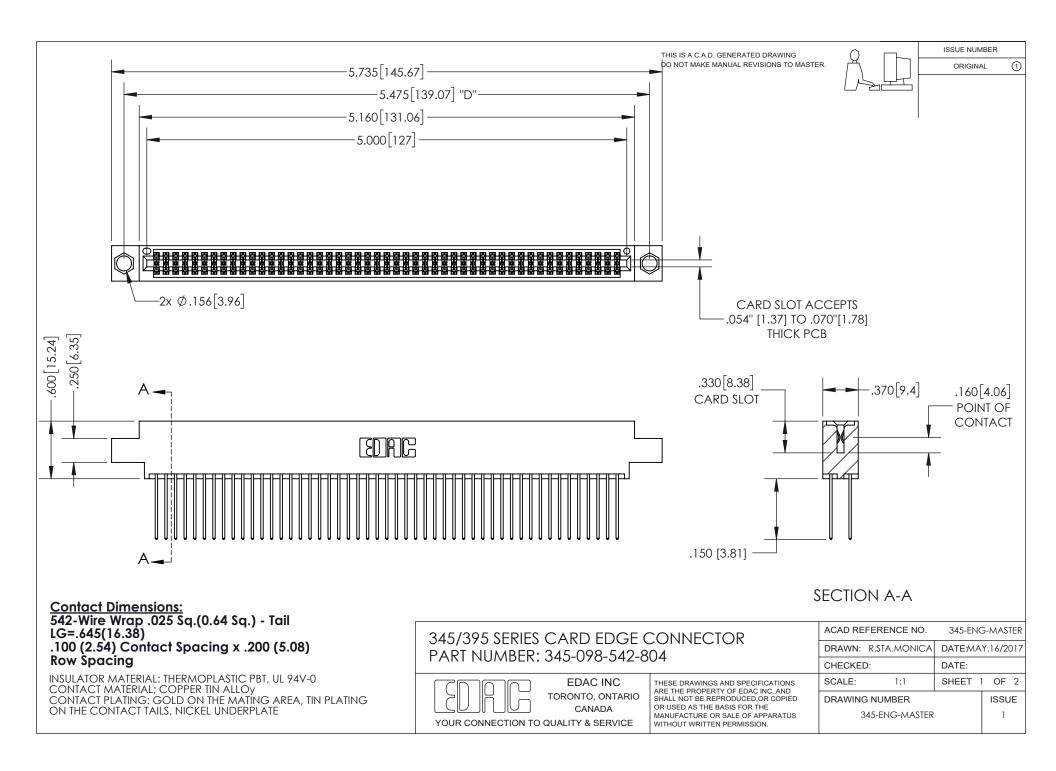

ISSUE NUMBER ORIGINAL

1

**Contact Code 558** 

**Contact Code 559** 

Contact Code 560

- INSULATOR MATERIAL: THERMOPLASTIC POLYESTER, UL 94V-0
- DAP MATERIAL AVAILABLE UPON REQUEST
- CONTACT MATERIAL; COPPER ALLOY