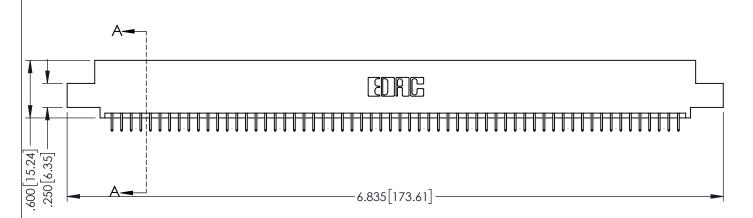

| 345/395 SERIES CARD EDGE CONNECTOR |
|------------------------------------|
| PART NUMBER: 345-120-525-504       |

YOUR CONNECTION TO QUALITY & SERVICE

| ACAD REFERENCE NO. 345-ENG-MASTER |                  |  |  |
|-----------------------------------|------------------|--|--|
| DRAWN: R.STA.MONICA               | DATE:MAY.16/2017 |  |  |
| CHECKED:                          | DATE:            |  |  |
| SCALE: 1:1                        | SHEET 1 OF 2     |  |  |
| DRAWING NUMBER                    | ISSUE            |  |  |
| 345-ENG-MASTER                    | 1                |  |  |