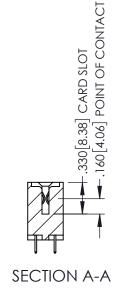

<u>Contact Dimensions:</u>
525-P.C. Tail .018 Sq.(0.46 Sq.) - Tail LG=.150(3.81)
.100 (2.54) Contact Spacing x .200 (5.08) Row Spacing

1

- INSULATOR MATERIAL: THERMOPLASTIC PBT BLACK, UL 94V-0
- CONTACT MATERIAL; COPPER TIN ALLOY CONTACT PLATING: GOLD ON THE MATING AREA, TIN PLATING ON THE CONTACT TAILS, NICKEL UNDERPLATE

.107 [2.72] .082 [2.08] .157 [4] .232 [5.89] .125(3.18) to .210(5.33) .125(3.18) to .210(5.33) Outside Tails Outside Tails .045(1.14) to .060(1.52) .045(1.14) to .060(1.52) Between Tails Between Tails **Contact Code 555 Contact Code 556** 

**Contact Code 558** 

**Contact Code 559** 

Contact Code 560

INSULATOR MATERIAL: THERMOPLASTIC POLYESTER, UL 94V-0 DAP MATERIAL AVAILABLE UPON REQUEST

CONTACT MATERIAL; COPPER ALLOY CONTACT PLATING: GOLD ON THE MATING AREA, TIN PLATING ON THE CONTACT TAILS, NICKEL UNDERPLATE

## 345/395 SERIES CARD EDGE CONNECTOR CONTACT CODE 555,556,558,559,560 DIMENSIONS

YOUR CONNECTION TO QUALITY & SERVICE

|   | ACAD REFERENCE NO. 345-ENG-MASTER |                  |  |  |
|---|-----------------------------------|------------------|--|--|
|   | DRAWN: R.STA.MONICA               | DATE:MAY.16/2017 |  |  |
|   | CHECKED:                          | DATE:            |  |  |
|   | SCALE: 1:1                        | SHEET 2 OF 2     |  |  |
| D | DRAWING NUMBER                    | ISSUE            |  |  |