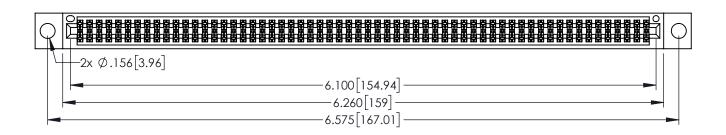

| 345/395 SERIES CARD EDGE CONNECTOR |
|------------------------------------|
| PART NUMBER: 345-120-525-504       |

YOUR CONNECTION TO QUALITY & SERVICE

| ACAD REFERENCE NO. 345-ENG-MASTER |                  |  |  |
|-----------------------------------|------------------|--|--|
| DRAWN: R.STA.MONICA               | DATE:MAY.16/2017 |  |  |
| CHECKED:                          | DATE:            |  |  |
| SCALE: 1:1                        | SHEET 1 OF 2     |  |  |
| DRAWING NUMBER                    | ISSUE            |  |  |
| 345-ENG-MASTER                    | 1                |  |  |