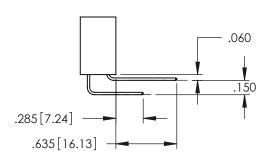

STER

**Contact Code 558** 

Contact Code 559

**Contact Code 560** 

INSULATOR MATERIAL: THERMOPLASTIC POLYESTER, UL 94V-0 DAP MATERIAL AVAILABLE UPON REQUEST

CONTACT MATERIAL; COPPER ALLOY CONTACT PLATING: GOLD ON THE MATING AREA, TIN PLATING ON THE CONTACT TAILS, NICKEL UNDERPLATE