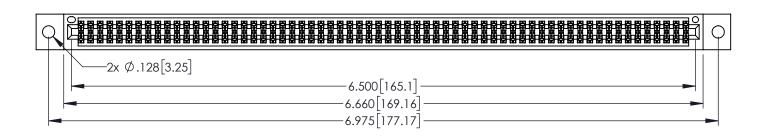

<u>Contact Dimensions:</u>
544-Wire Wrap .050x.025(1.27x0.64) - Tail LG=.750(19.05)
.100 (2.54) Contact Spacing x .200 (5.08) Row Spacing

1

**SECTION A-A** 

INSULATOR MATERIAL: THERMOPLASTIC PBT BLACK, UL 94V-0

CONTACT MATERIAL; COPPER TIN ALLOY

CONTACT PLATING: GOLD ON THE MATING AREA, TIN PLATING ON THE CONTACT TAILS, NICKEL UNDERPLATE

345/395 SERIES CARD EDGE CONNECTOR PART NUMBER: 345-128-544-502

YOUR CONNECTION TO QUALITY & SERVICE WITHOUT WRITTEN PERMISSION.