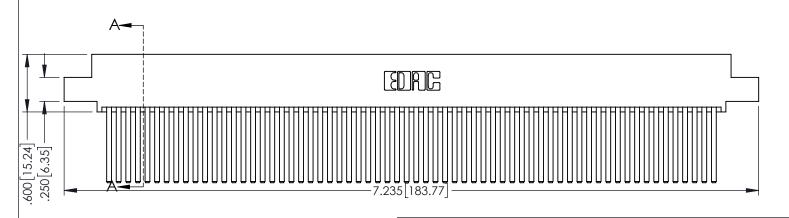

<u>Contact Dimensions:</u>
544-Wire Wrap .050x.025(1.27x0.64) - Tail LG=.750(19.05)
.100 (2.54) Contact Spacing x .200 (5.08) Row Spacing

1

**SECTION A-A** 

INSULATOR MATERIAL: THERMOPLASTIC PBT BLACK, UL 94V-0

CONTACT MATERIAL; COPPER TIN ALLOY

CONTACT PLATING: GOLD ON THE MATING AREA, TIN PLATING ON THE CONTACT TAILS, NICKEL UNDERPLATE

345/395 SERIES CARD EDGE CONNECTOR PART NUMBER: 345-128-544-502

YOUR CONNECTION TO QUALITY & SERVICE WITHOUT WRITTEN PERMISSION.