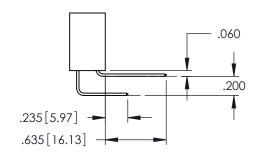

STER

**Contact Code 558** 

Contact Code 559

**Contact Code 560** 

INSULATOR MATERIAL: THERMOPLASTIC POLYESTER, UL 94V-0 DAP MATERIAL AVAILABLE UPON REQUEST

CONTACT MATERIAL; COPPER ALLOY CONTACT PLATING: GOLD ON THE MATING AREA, TIN PLATING ON THE CONTACT TAILS, NICKEL UNDERPLATE