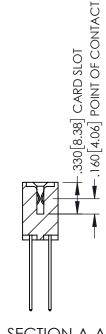

<u>Contact Dimensions:</u>
544-Wire Wrap .050x.025(1.27x0.64) - Tail LG=.750(19.05)
.100 (2.54) Contact Spacing x .200 (5.08) Row Spacing

1

**SECTION A-A** 

INSULATOR MATERIAL: THERMOPLASTIC PBT BLACK, UL 94V-0

STER

**Contact Code 558** 

Contact Code 559

**Contact Code 560** 

INSULATOR MATERIAL: THERMOPLASTIC POLYESTER, UL 94V-0 DAP MATERIAL AVAILABLE UPON REQUEST

CONTACT MATERIAL; COPPER ALLOY CONTACT PLATING: GOLD ON THE MATING AREA, TIN PLATING ON THE CONTACT TAILS, NICKEL UNDERPLATE