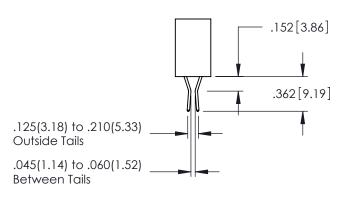

STER

**Contact Code 558** 

Contact Code 559

**Contact Code 560** 

INSULATOR MATERIAL: THERMOPLASTIC POLYESTER, UL 94V-0 DAP MATERIAL AVAILABLE UPON REQUEST

CONTACT MATERIAL; COPPER ALLOY CONTACT PLATING: GOLD ON THE MATING AREA, TIN PLATING ON THE CONTACT TAILS, NICKEL UNDERPLATE