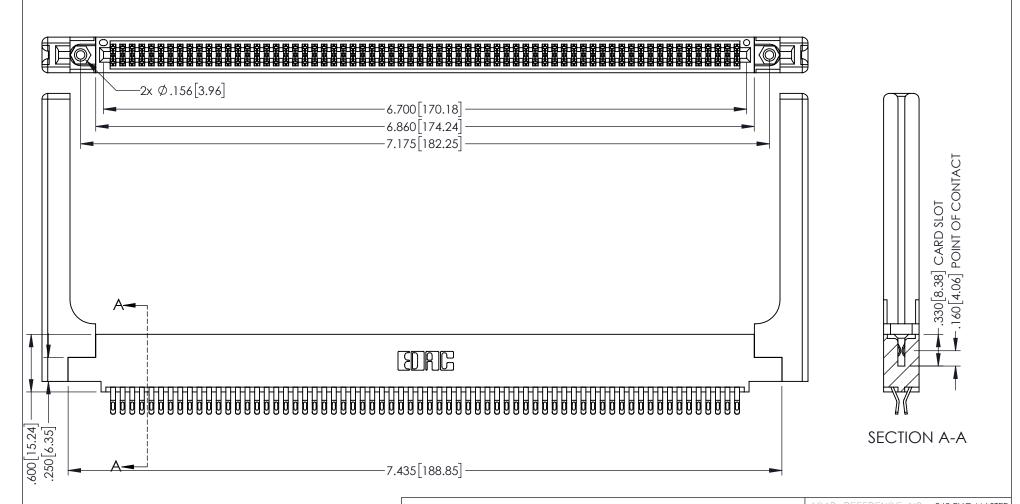

1

INSULATOR MATERIAL: THERMOPLASTIC PBT BLACK, UL 94V-0

CONTACT MATERIAL; COPPER TIN ALLOY

CONTACT PLATING: GOLD ON THE MATING AREA, TIN PLATING ON THE CONTACT TAILS, NICKEL UNDERPLATE

345/395 SERIES CARD EDGE CONNECTOR PART NUMBER: 345-132-555-558

| ACAD REFERENCE NO. 345-ENG-MASTER |                  |
|-----------------------------------|------------------|
| DRAWN: R.STA.MONICA               | DATE:MAY.16/2017 |
| CHECKED:                          | DATE:            |
| SCALE: 1:1                        | SHEET 1 OF 2     |
| DRAWING NUMBER                    | ISSUE            |
| 345-ENG-MASTER                    | 1                |