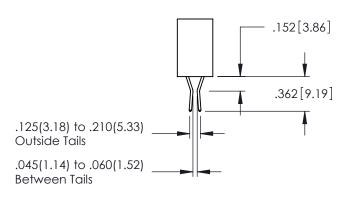

## **Contact Code 559**

Contact Code 560

INSULATOR MATERIAL: THERMOPLASTIC POLYESTER, UL 94V-0

DAP MATERIAL AVAILABLE UPON REQUEST

CONTACT MATERIAL; COPPER ALLOY

CONTACT PLATING: GOLD ON THE MATING AREA, TIN PLATING ON THE CONTACT TAILS, NICKEL UNDERPLATE