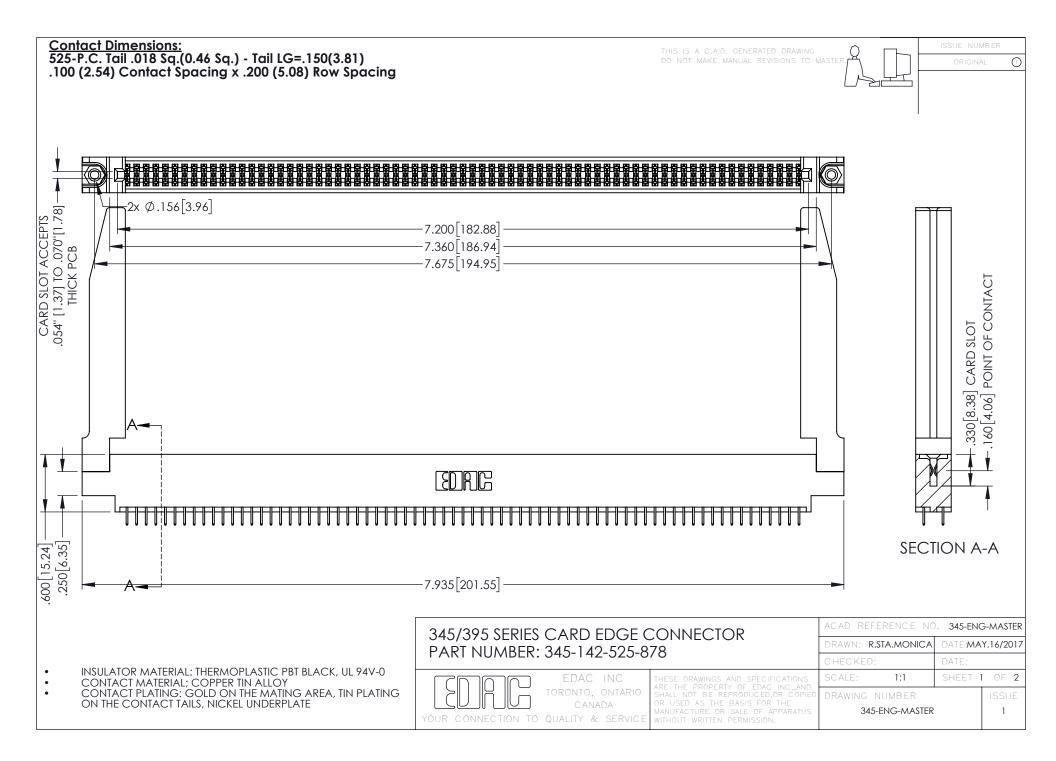

.107 [2.72] .082 [2.08] .157 [4] .232 [5.89] .125(3.18) to .210(5.33) .125(3.18) to .210(5.33) Outside Tails Outside Tails .045(1.14) to .060(1.52) .045(1.14) to .060(1.52) Between Tails Between Tails **Contact Code 555 Contact Code 556** 