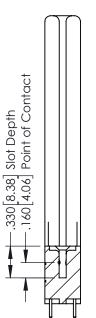

## **Contact Code 555**

## **Contact Code 556**

INSULATOR MATERIAL: THERMOPLASTIC POLYESTER, UL 94V-0 CONTACT MATERIAL; COPPER, NICKEL, TIN ALLOY CA-725 CONTACT PLATING: GOLD ON THE MATING AREA, TIN-LEAD

ON THE CONTACT TAILS, NICKEL UNDERPLATE