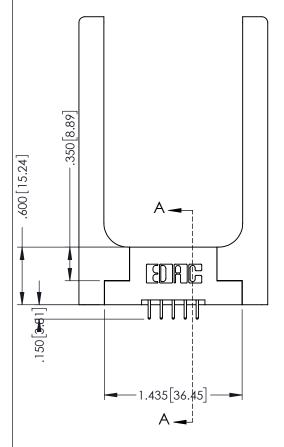

346-ENG-MASTER

**SECTION A-A** 

ISSUE NUMBER ORIGINAL 1

## 346/396 SERIES CARD EDGE CONNECTOR CONTACT CODE 555,556,558,559,560 DIMENSIONS

YOUR CONNECTION TO QUALITY & SERVICE

**EDAC INC** TORONTO, ONTARIO CANADA

THESE DRAWINGS AND SPECIFICATIONS ARE THE PROPERTY OF EDAC INC.,AND SHALL NOT BE REPRODUCED, OR COPIED OR USED AS THE BASIS FOR THE MANUFACTURE OR SALE OF APPARATUS WITHOUT WRITTEN PERMISSION.

|   | ACAD REFERENCE NO. | 346-ENG-MASTER   |
|---|--------------------|------------------|
|   | DRAWN: J.LEE       | DATE: APR. 22/09 |
| ) | CHECKED:           | DATE:            |
|   | SCALE: 1:1         | SHEET 2 OF 2     |
|   | DRAWING NUMBER     | ISSUE            |
|   | 346-ENG-MASTER     | 1                |