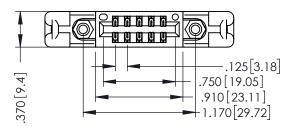

THIS IS A C.A.D. GENERATED DRAWING DO NOT MAKE MANUAL REVISIONS TO MASTER.

ISSUE NUMBER

ORIGINAL

1

INSULATOR MATERIAL: THERMOPLASTIC POLYESTER, UL 94V-0 CONTACT MATERIAL; COPPER, NICKEL, TIN ALLOY CA-725 CONTACT PLATING: GOLD ON THE MATING AREA, TIN-LEAD

ON THE CONTACT TAILS, NICKEL UNDERPLATE

346/396 SERIES CARD EDGE CONNECTOR PART NUMBER: 346-010-521-258

YOUR CONNECTION TO QUALITY & SERVICE

**EDAC INC** TORONTO, ONTARIO CANADA

THESE DRAWINGS AND SPECIFICATIONS ARE THE PROPERTY OF EDAC INC.,AND SHALL NOT BE REPRODUCED, OR COPIED OR USED AS THE BASIS FOR THE MANUFACTURE OR SALE OF APPARATUS WITHOUT WRITTEN PERMISSION.

| ACAD REFERENCE NO. | 346-ENG-MASTER   |
|--------------------|------------------|
| DRAWN: J.LEE       | DATE: APR. 22/09 |
| CHECKED:           | DATE:            |
| SCALE: 1:1         | SHEET 1 OF 2     |
| DRAWING NUMBER     | ISSUE            |