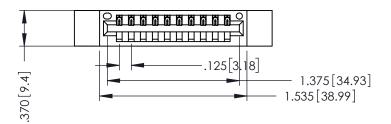

346/396 SERIES CARD EDGE CONNECTOR PART NUMBER: 346-010-522-612

YOUR CONNECTION TO QUALITY & SERVICE

**EDAC INC** TORONTO, ONTARIO CANADA

THESE DRAWINGS AND SPECIFICATIONS ARE THE PROPERTY OF EDAC INC., AND SHALL NOT BE REPRODUCED,OR COPIED OR USED AS THE BASIS FOR THE MANUFACTURE OR SALE OF APPARATUS WITHOUT WRITTEN PERMISSION.

THIS IS A C.A.D. GENERATED DRAWING DO NOT MAKE MANUAL REVISIONS TO MASTER.

ISSUE NUMBER

ORIGINAL

1

INSULATOR MATERIAL: THERMOPLASTIC POLYESTER, UL 94V-0 CONTACT MATERIAL; COPPER, NICKEL, TIN ALLOY CA-725 CONTACT PLATING: GOLD ON THE MATING AREA, TIN-LEAD ON THE CONTACT TAILS, NICKEL UNDERPLATE