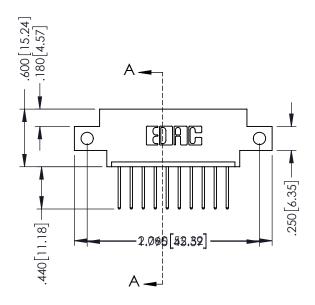

## 346/396 SERIES CARD EDGE CONNECTOR CONTACT CODE 555,556,558,559,560 DIMENSIONS

YOUR CONNECTION TO QUALITY & SERVICE

**EDAC INC** TORONTO, ONTARIO CANADA

THESE DRAWINGS AND SPECIFICATIONS ARE THE PROPERTY OF EDAC INC.,AND SHALL NOT BE REPRODUCED, OR COPIED OR USED AS THE BASIS FOR THE MANUFACTURE OR SALE OF APPARATUS WITHOUT WRITTEN PERMISSION.

## **Contact Code 555**

## **Contact Code 556**

INSULATOR MATERIAL: THERMOPLASTIC POLYESTER, UL 94V-0 CONTACT MATERIAL; COPPER, NICKEL, TIN ALLOY CA-725 CONTACT PLATING: GOLD ON THE MATING AREA, TIN-LEAD

ON THE CONTACT TAILS, NICKEL UNDERPLATE