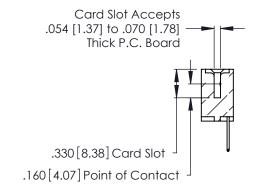

THIS IS A C.A.D. GENERATED DRAWING DO NOT MAKE MANUAL REVISIONS TO MASTER.

ISSUE NUMBER

ORIGINAL

1

**Contact Code 555** 

Contact Code 556

**Contact Code 558** 

**Contact Code 559** 

Contact Code 560

INSULATOR MATERIAL: THERMOPLASTIC POLYESTER, UL 94V-0 CONTACT MATERIAL; COPPER, NICKEL, TIN ALLOY CA-725 CONTACT PLATING: GOLD ON THE MATING AREA, TIN-LEAD

ON THE CONTACT TAILS, NICKEL UNDERPLATE

346/396 SERIES CARD EDGE CONNECTOR CONTACT CODE 555,556,558,559,560 DIMENSIONS

YOUR CONNECTION TO QUALITY & SERVICE

**EDAC INC** TORONTO, ONTARIO CANADA

THESE DRAWINGS AND SPECIFICATIONS ARE THE PROPERTY OF EDAC INC.,AND SHALL NOT BE REPRODUCED, OR COPIED OR USED AS THE BASIS FOR THE MANUFACTURE OR SALE OF APPARATUS WITHOUT WRITTEN PERMISSION.