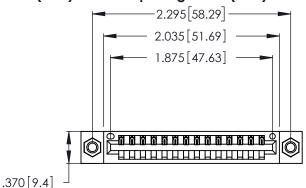

<u>Contact Dimensions:</u>
526-P.C. Tail .018 Sq. (0.46 Sq.) - Tail LG. =.350 (8.89)
.125 (3.18) Contact Spacing x .250 (6.35) Row Spacing

- INSULATOR MATERIAL: THERMOPLASTIC POLYESTER, UL 94V-0 CONTACT MATERIAL; COPPER, NICKEL, TIN\_ALLOY CA-725
- CONTACT PLATING: GOLD ON THE MATING AREA, TIN-LEAD ON THE CONTACT TAILS, NICKEL UNDERPLATE

THIS IS A C.A.D. GENERATED DRAWING DO NOT MAKE MANUAL REVISIONS TO MASTER.

| 346/396 SERIES CARD EDGE CONNECTOR |
|------------------------------------|
| PART NUMBER: 346-014-526-107       |

**EDAC INC** TORONTO, ONTARIO CANADA