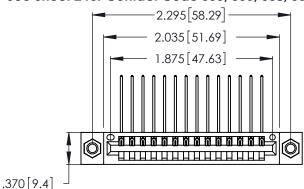

Contact Dimensions:
559-90 Degree Bend (Code 541 Contacts)
See Sheet 2 for Contact Code 555, 556, 558, 559, 560 Dimensions

- INSULATOR MATERIAL: THERMOPLASTIC POLYESTER, UL 94V-0 CONTACT MATERIAL; COPPER, NICKEL, TIN ALLOY CA-725
- CONTACT PLATING: GOLD ON THE MATING AREA, TIN-LEAD ON THE CONTACT TAILS, NICKEL UNDERPLATE

THIS IS A C.A.D. GENERATED DRAWING DO NOT MAKE MANUAL REVISIONS TO MASTER.

| 346/396 | SERIES CARE  | EDGE CC    | NNECTOR |
|---------|--------------|------------|---------|
| PART NI | JMBER: 346-0 | 14-559-107 | 7       |