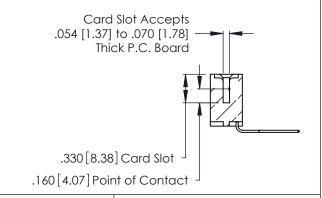

THIS IS A C.A.D. GENERATED DRAWING DO NOT MAKE MANUAL REVISIONS TO MASTER.

ISSUE NUMBER

ORIGINAL

1

**Contact Code 555** 

Contact Code 556

**Contact Code 558** 

**Contact Code 559** 

**Contact Code 560** 

INSULATOR MATERIAL: THERMOPLASTIC POLYESTER, UL 94V-0 CONTACT MATERIAL; COPPER, NICKEL, TIN ALLOY CA-725 CONTACT PLATING: GOLD ON THE MATING AREA, TIN-LEAD

ON THE CONTACT TAILS, NICKEL UNDERPLATE