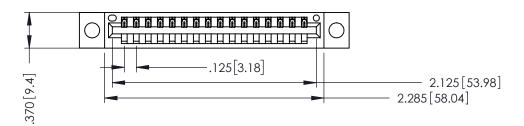

346/396 SERIES CARD EDGE CONNECTOR PART NUMBER: 346-016-540-604

YOUR CONNECTION TO QUALITY & SERVICE

**EDAC INC** TORONTO, ONTARIO CANADA

THESE DRAWINGS AND SPECIFICATIONS ARE THE PROPERTY OF EDAC INC.,AND SHALL NOT BE REPRODUCED,OR COPIED OR USED AS THE BASIS FOR THE MANUFACTURE OR SALE OF APPARATUS WITHOUT WRITTEN PERMISSION.

THIS IS A C.A.D. GENERATED DRAWING DO NOT MAKE MANUAL REVISIONS TO MASTER.

ISSUE NUMBER ORIGINAL 1

INSULATOR MATERIAL: THERMOPLASTIC POLYESTER, UL 94V-0 CONTACT MATERIAL; COPPER, NICKEL, TIN ALLOY CA-725 CONTACT PLATING: GOLD ON THE MATING AREA, TIN-LEAD ON THE CONTACT TAILS, NICKEL UNDERPLATE