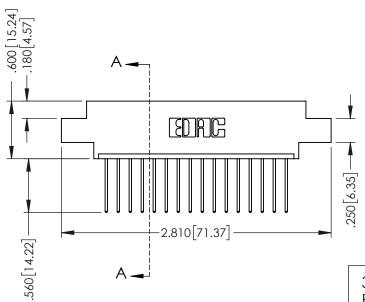

## **Contact Code 555**

## **Contact Code 556**

INSULATOR MATERIAL: THERMOPLASTIC POLYESTER, UL 94V-0 CONTACT MATERIAL; COPPER, NICKEL, TIN ALLOY CA-725 CONTACT PLATING: GOLD ON THE MATING AREA, TIN-LEAD

ON THE CONTACT TAILS, NICKEL UNDERPLATE

## 346/396 SERIES CARD EDGE CONNECTOR CONTACT CODE 555,556,558,559,560 DIMENSIONS

YOUR CONNECTION TO QUALITY & SERVICE

**EDAC INC** TORONTO, ONTARIO CANADA

THESE DRAWINGS AND SPECIFICATIONS ARE THE PROPERTY OF EDAC INC.,AND SHALL NOT BE REPRODUCED, OR COPIED OR USED AS THE BASIS FOR THE MANUFACTURE OR SALE OF APPARATUS WITHOUT WRITTEN PERMISSION.